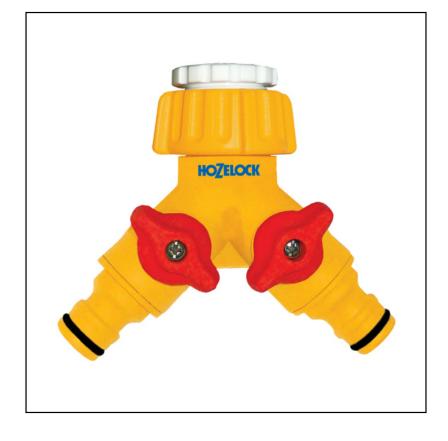

#### Hozelock 2256 1/2" & 3/4" Dual Tap Connector

Allows two hoses to be connected to a single tap thread and features individual flow control for maximum user benefit allowing one or both hoses to be turned on or off.

Comes complete with a 3/4? 26.5mm BSP thread suitable for 95% of taps and an adaptor for older 1/2? 21mm BSP taps.

Delivering water to more than one area, an ideal labour saving device for larger gardens & small holdings.