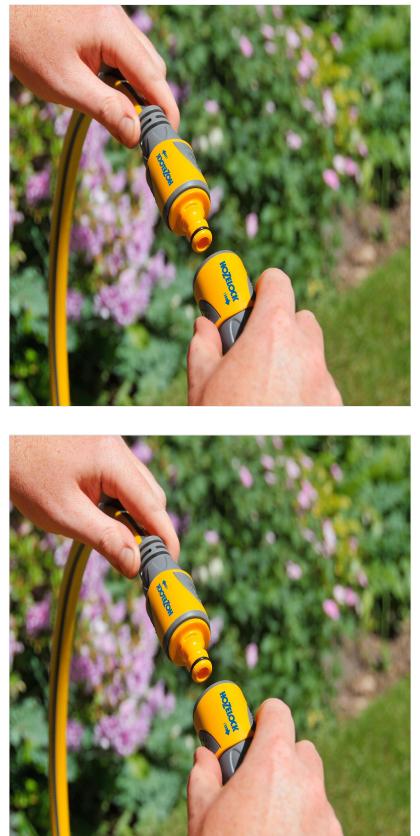

### **Hozelock 2291 Double Male Connector**

Fitting all Hozelock Connectors, this double male fitting can be used to extend the length of garden hose or use as a temporary repair solution.

Like this handy Double Male Connector? We have a great range of products to help you create your perfect garden so why not browse our huge Garden Collection today.