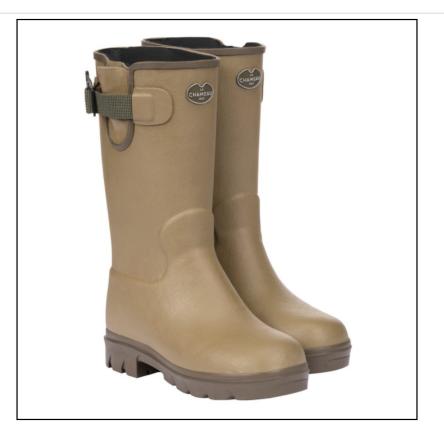

### Vierzon 2Le Chameau Children's Petite Vierzonord Wellingtons Vert Vierzon

To the delight of many, the signature Country Neoprene boot has now been perfectly recreated in children's sizes.

We know that children love to run, jump, climb trees and splash in puddles so with this in mind and no stone unturned, the team at Le Chameau have developed a range of children's boots providing all-day comfort.

Similar to all adult rubber boots, the PetitE collection is handcrafted from start to finish by a single master bootmaker with all the care and attention your little ones deserve and just like Mum or Dad's, boasts a super warm neoprene lining and adjustable waterproof gusset for the perfect fit around the calf.

Built for fun & adventures, this super quality boot assures a winter ahead of warm, dry feet whatever the weather or activity.

Children's Shoe sizes: 24 - 33 (UK 7 - 1.5). Please refer to the recommended size guide when ordering.