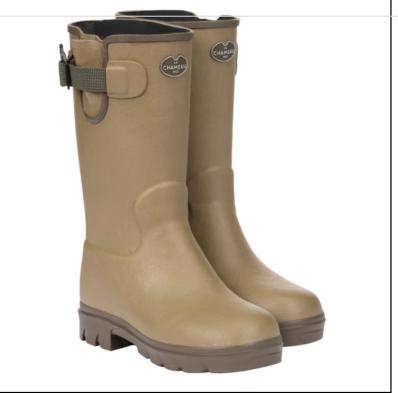

### Vierzon 2Le Chameau Children's Petite Vierzonord Wellingtons Vert Vierzon

To the delight of many, the signature Country Neoprene boot has now been perfectly recreated in children's sizes.

We know that children love to run, jump, climb trees and splash in puddles so with this in mind and no stone unturned, the team at Le Chameau have developed a range of children's boots providing all-day comfort.

Similar to all adult rubber boots, the PetitE collection is handcrafted from start to finish by a single master bootmaker with all the care and attention your little ones deserve and just like Mum or Dad's, boasts a super warm neoprene lining and adjustable waterproof gusset for the perfect fit around the calf.

Built for fun & adventures, this super quality boot assures a winter ahead of warm, dry feet whatever the weather or activity.

Children's Shoe sizes: 24 - 33 (UK 7 - 1.5). Please refer to the recommended size guide when ordering.