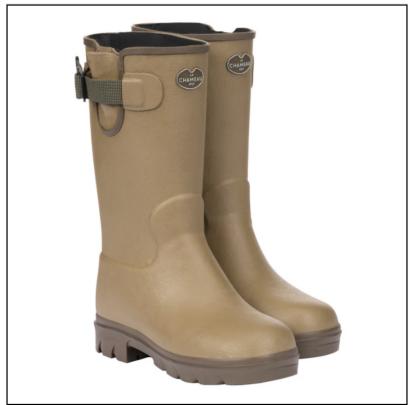

### Vierzon 2Le Chameau Children's Petite Vierzonord Wellingtons Vert Vierzon

To the delight of many, the signature Country Neoprene boot has now been perfectly recreated in children's sizes.

We know that children love to run, jump, climb trees and splash in puddles so with this in mind and no stone unturned, the team at Le Chameau have developed a range of children's boots providing all-day comfort.

Similar to all adult rubber boots, the PetitE collection is handcrafted from start to finish by a single master bootmaker with all the care and attention your little ones deserve and just like Mum or Dad's, boasts a super warm neoprene lining and adjustable waterproof gusset for the perfect fit around the calf.

Built for fun & adventures, this super quality boot assures a winter ahead of warm, dry feet whatever the weather or activity.

Children's Shoe sizes: 24 - 33 (UK 7 - 1.5). Please refer to the recommended size guide when ordering.