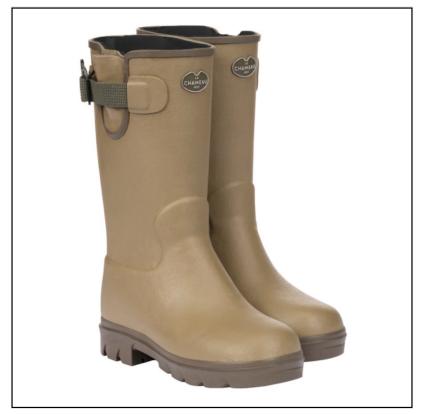

### Vierzon 2Le Chameau Children's Petite Vierzonord Wellingtons Vert Vierzon

To the delight of many, the signature Country Neoprene boot has now been perfectly recreated in children's sizes.

We know that children love to run, jump, climb trees and splash in puddles so with this in mind and no stone unturned, the team at Le Chameau have developed a range of children's boots providing all-day comfort.

Similar to all adult rubber boots, the PetitE collection is handcrafted from start to finish by a single master bootmaker with all the care and attention your little ones deserve and just like Mum or Dad's, boasts a super warm neoprene lining and adjustable waterproof gusset for the perfect fit around the calf.

Built for fun & adventures, this super quality boot assures a winter ahead of warm, dry feet whatever the weather or activity.

Children's Shoe sizes: 24 - 33 (UK 7 - 1.5). Please refer to the recommended size guide when ordering.