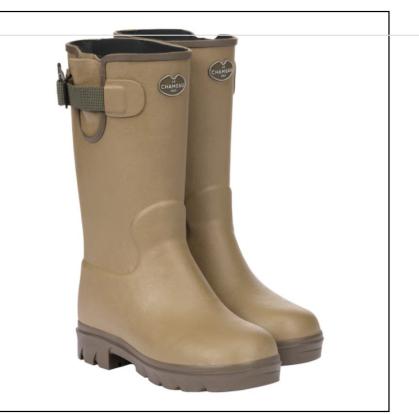

### Vierzon 2Le Chameau Children's Petite Vierzonord Wellingtons Vert Vierzon

To the delight of many, the signature Country Neoprene boot has now been perfectly recreated in children's sizes.

We know that children love to run, jump, climb trees and splash in puddles so with this in mind and no stone unturned, the team at Le Chameau have developed a range of children's boots providing all-day comfort.

Similar to all adult rubber boots, the PetitE collection is handcrafted from start to finish by a single master bootmaker with all the care and attention your little ones deserve and just like Mum or Dad's, boasts a super warm neoprene lining and adjustable waterproof gusset for the perfect fit around the calf.

Built for fun & adventures, this super quality boot assures a winter ahead of warm, dry feet whatever the weather or activity.

Children's Shoe sizes: 24 - 33 (UK 7 - 1.5). Please refer to the recommended size guide when ordering.