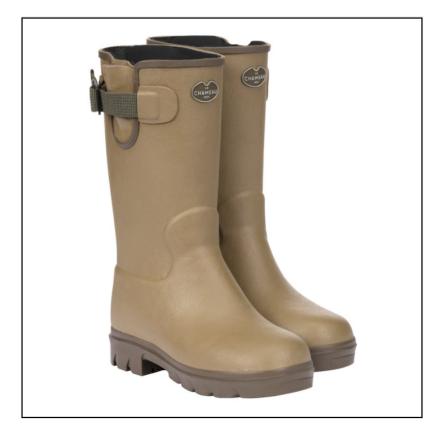

### Vierzon 2Le Chameau Children's Petite Vierzonord Wellingtons Vert Vierzon

To the delight of many, the signature Country Neoprene boot has now been perfectly recreated in children's sizes.

We know that children love to run, jump, climb trees and splash in puddles so with this in mind and no stone unturned, the team at Le Chameau have developed a range of children's boots providing all-day comfort.

Similar to all adult rubber boots, the PetitE collection is handcrafted from start to finish by a single master bootmaker with all the care and attention your little ones deserve and just like Mum or Dad's, boasts a super warm neoprene lining and adjustable waterproof gusset for the perfect fit around the calf.

Built for fun & adventures, this super quality boot assures a winter ahead of warm, dry feet whatever the weather or activity.

Children's Shoe sizes: 24 - 33 (UK 7 - 1.5). Please refer to the recommended size guide when ordering.