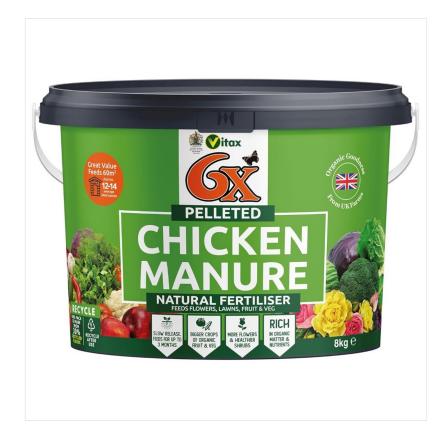

### Vitax 6X Pelleted Chicken Manure Natural Fertiliser 8kg

100% natural, this Poultry manure is traditionally made and ideal for gardeners wanting an organic fertiliser.

Conditioning the soil to add bulk & stabilise, this highly concentrated fertiliser means you only need use handfuls not barrow loads to help your garden flourish.

Containing the correct ingredients and trace elements for plants requiring a neutral pH, it is versatile for all garden uses from the lawn to the table.

Treating the soil and not the plant, promotes good root development and proper drainage too.

Supplied in an 8kg tub to sufficiently treat up to 60m<sup>2</sup>.

We have a great range of products to help you create your perfect garden so why not browse our huge Garden Collection today.

To keep up to date with our latest news, offers and promotions; be sure to join us on Facebook & Instagram.