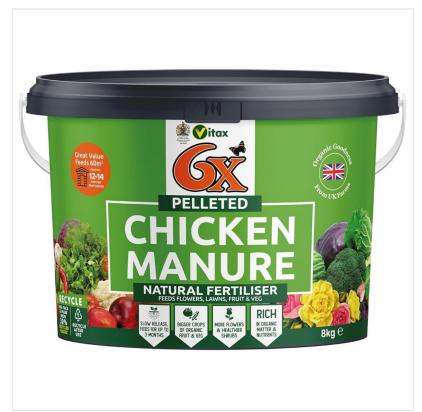

### Vitax 6X Pelleted Chicken Manure Natural Fertiliser 8kg

100% natural, this Poultry manure is traditionally made and ideal for gardeners wanting an organic fertiliser.

Conditioning the soil to add bulk & stabilise, this highly concentrated fertiliser means you only need use handfuls not barrow loads to help your garden flourish.

Containing the correct ingredients and trace elements for plants requiring a neutral pH, it is versatile for all garden uses from the lawn to the table.

Treating the soil and not the plant, promotes good root development and proper drainage too.

Supplied in an 8kg tub to sufficiently treat up to 60m<sup>2</sup>.

We have a great range of products to help you create your perfect garden so why not browse our huge Garden Collection today.

To keep up to date with our latest news, offers and promotions; be sure to join us on Facebook & Instagram.