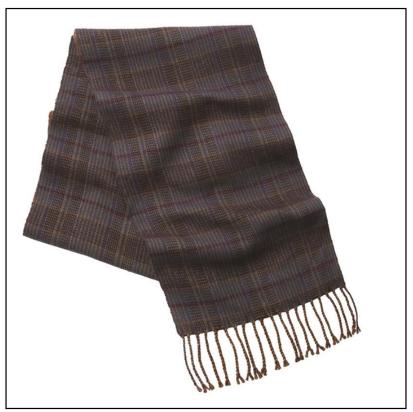

### **Schoffel Merino Check Scarf Olive**

The ultimate in luxury accessories, this gorgeously soft merino scarf features an attractive check design.

Easy to pair with a classic coat or sports jacket for a smart country pursuit any time of year.

# Schoffel Merino Check Scarf Olive

21-37713