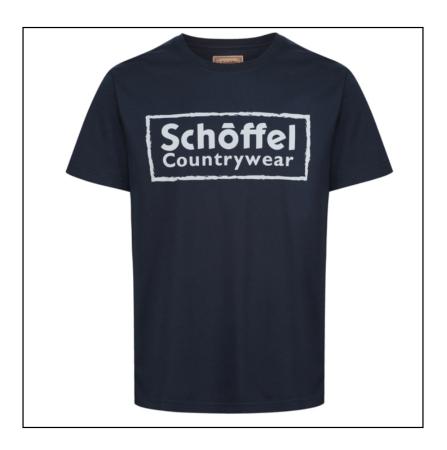

### Schoffel Men's Heritage T Shirt Navy

Designed with comfort and practicality as a top priority, the heritage tee shirt is beautifully constructed from a smooth cotton-jersey fabric that feels soft and cool on your skin.

Tailored in a classic fit and enlivened with the brands signature logo, the navy blue tone works well with both jeans and chinos for the ultimate start point in casual country dressing.

Easy care too for a versatile look time after time this season.