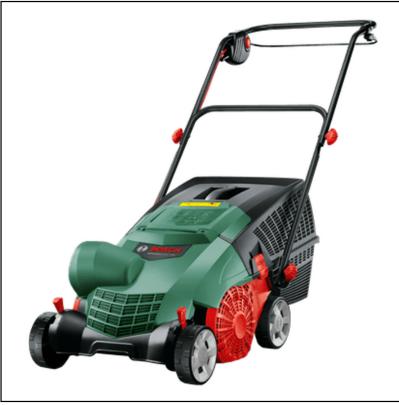

## **Bosch Universal Verticut 1100**

This versatile corded verticutter provides excellent all-year-round results, delivering a fast and effective ground cut.

Encourages new lawn growth along with moss and thatch removal thanks for the jet-collect system and features easily adjustable operating heights.

Practical large 50-litre collection box means less time spent emptying.

Double-fold handles and stackable collection box makes storage easy, even in tight spaces.

Like this Bosch Universal Verticut 1100? Why not browse our full range of Walk Behind Mowers.