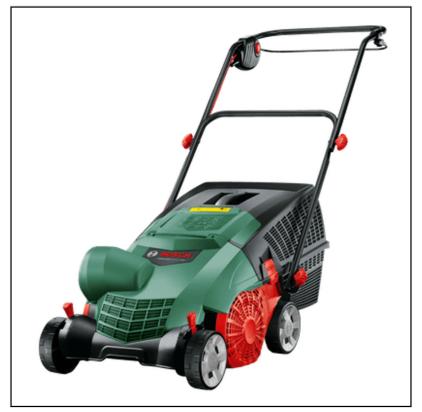

## **Bosch Universal Verticut 1100**

This versatile corded verticutter provides excellent all-year-round results, delivering a fast and effective ground cut.

Encourages new lawn growth along with moss and thatch removal thanks for the jet-collect system and features easily adjustable operating heights.

Practical large 50-litre collection box means less time spent emptying.

Double-fold handles and stackable collection box makes storage easy, even in tight spaces.

Like this Bosch Universal Verticut 1100? Why not browse our full range of Walk Behind Mowers.