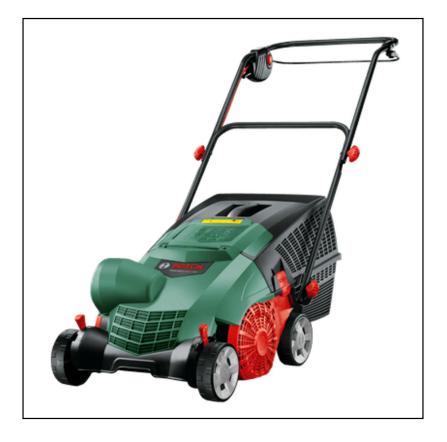

## **Bosch Universal Verticut 1100**

This versatile corded verticutter provides excellent all-year-round results, delivering a fast and effective ground cut.

Encourages new lawn growth along with moss and thatch removal thanks for the jet-collect system and features easily adjustable operating heights.

Practical large 50-litre collection box means less time spent emptying.

Double-fold handles and stackable collection box makes storage easy, even in tight spaces.

Like this Bosch Universal Verticut 1100? Why not browse our full range of Walk Behind Mowers.