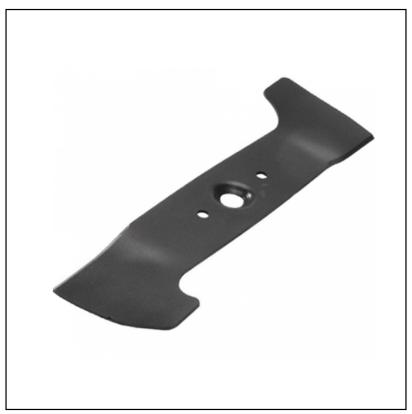

### Honda Lawnmower 72511-VH3-000 Genuine Replacement Blade

Manufactured to the highest standards a genuine replacement rotary cutting blade to fit the Honda Izy HR415 petrol lawnmower.

Most lawnmower spare cutter blades are surprisingly simple to remove, sharpen or replace; just see your user manual for instructions.

## Honda Lawnmower 72511-VH3-000 Genuine Replacement Blade

HO-72511-VH3-000