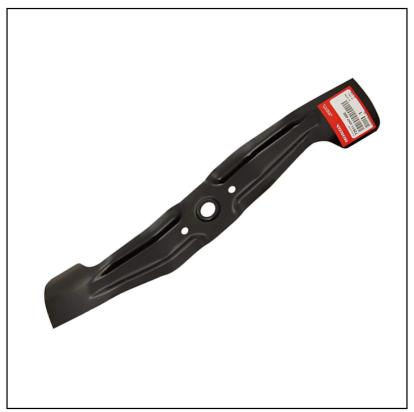

### Honda Lawnmower 72511-VH7-000 Genuine Replacement Blade

Manufactured to the highest standards a replacement lower cutting blade to fit Honda HRX217 range.

Most lawnmower spare cutter blades are surprisingly simple to remove, sharpen or replace; just see your user manual for instructions.