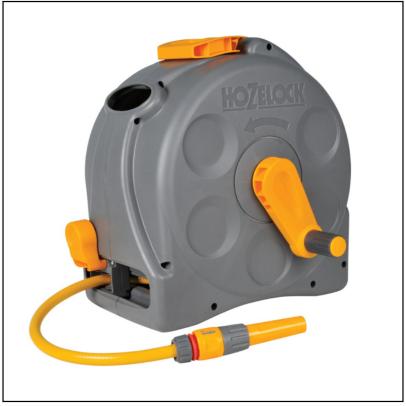

### Hozelock 2415 Compact 25m 2-in-1 Reel with Mounting Bracket

This 2-in-1 Compact Reel is assembled with 25m of Multi-purpose Hose and can be wall mounted or used as a free standing reel.

Strong & robust, it will withstand hard-wearing gardening tasks time after time and features a folding carry handle to ensure the reel is fully portable plus a clip on bracket for wall mounting.

Other key benefits include an enclosed case for added protection from wear & tear plus large winding handle for hassle-free manual rewinding.

Also supplied: Threaded Tap Connector, Hose End Connectors and Nozzle.