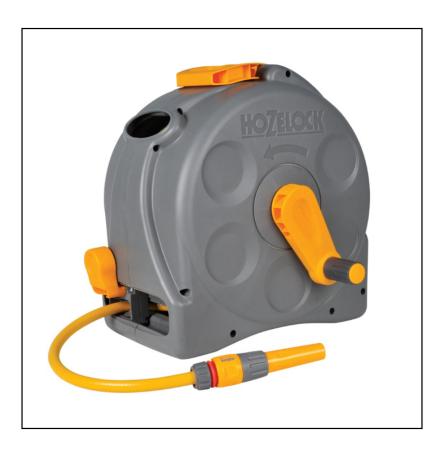

### Hozelock 2415 Compact 25m 2-in-1 Reel with Mounting Bracket

This 2-in-1 Compact Reel is assembled with 25m of Multi-purpose Hose and can be wall mounted or used as a free standing reel.

Strong & robust, it will withstand hard-wearing gardening tasks time after time and features a folding carry handle to ensure the reel is fully portable plus a clip on bracket for wall mounting.

Other key benefits include an enclosed case for added protection from wear & tear plus large winding handle for hassle-free manual rewinding.

Also supplied: Threaded Tap Connector, Hose End Connectors and Nozzle.