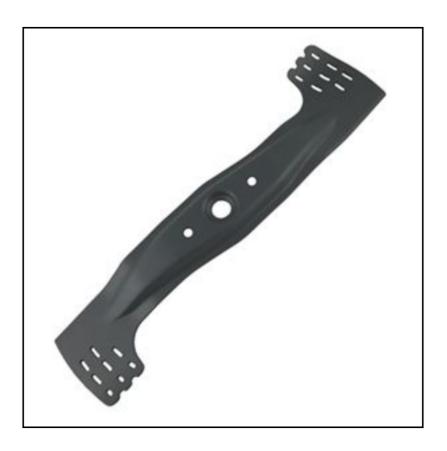

#### Honda Lawnmower 72511-VK8-J50 Genuine Replacement Blade

A brand new replacement Lower Cutter Blade for the Honda HRX 476 Lawn Mowers.

Will only fit the current Honda HRX 476 HY/VY/PK C1 models and may not fit older versions.

Works in conjunction with Upper Mulching Blade (72531-VK8-J50).

Always maintain your Honda with genuine Honda replacement parts to increase its working life

We are an authorised Honda Dealer and can provide full service back up for your equipment.