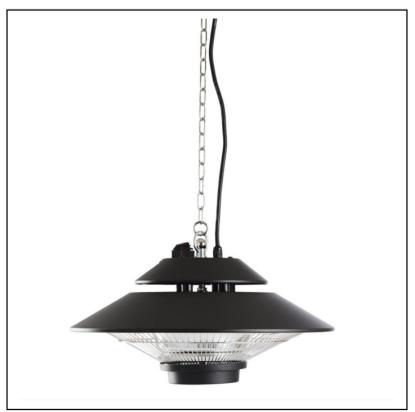

### Sahara 1500W Electric Hanging Patio Heater

For an all round ambient heat without obscuring your panoramic views, why have free-standing when you can hang it up!

This outdoor waterproof hanging electric heater can easily be mounted to any ceiling or gazebo and includes a remote control handset for easy operation.

Ideal for Medium to Large areas, the halogen lamp offers both glare-free lighting and instant heat at your fingertips.

Overall dimensions: 43 x 43 x 25cm. Heating area: 10-14m<sup>2</sup>.

IP44 rated for standard weather and splash water from all directions.