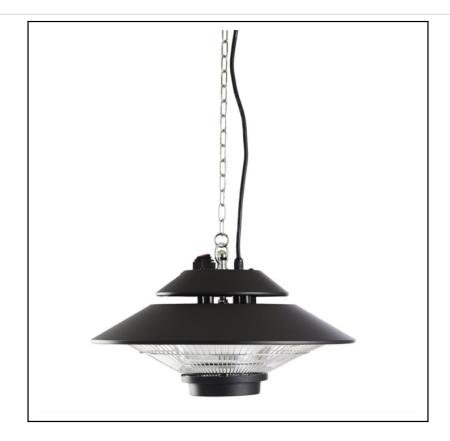

### Sahara 1500W Electric Hanging Patio Heater

For an all round ambient heat without obscuring your panoramic views, why have free-standing when you can hang it up!

This outdoor waterproof hanging electric heater can easily be mounted to any ceiling or gazebo and includes a remote control handset for easy operation.

Ideal for Medium to Large areas, the halogen lamp offers both glare-free lighting and instant heat at your fingertips.

Overall dimensions: 43 x 43 x 25cm. Heating area: 10-14m<sup>2</sup>.

IP44 rated for standard weather and splash water from all directions.