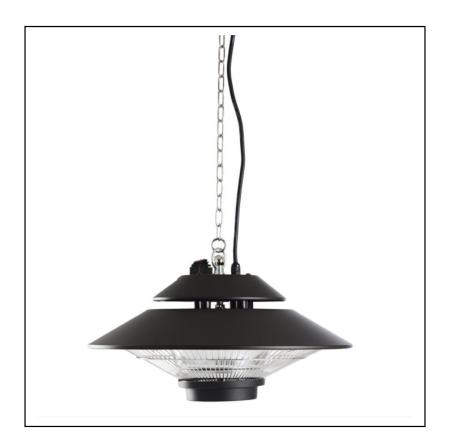

### Sahara 1500W Electric Hanging Patio Heater

For an all round ambient heat without obscuring your panoramic views, why have free-standing when you can hang it up!

This outdoor waterproof hanging electric heater can easily be mounted to any ceiling or gazebo and includes a remote control handset for easy operation.

Ideal for Medium to Large areas, the halogen lamp offers both glare-free lighting and instant heat at your fingertips.

Overall dimensions: 43 x 43 x 25cm. Heating area: 10-14m<sup>2</sup>.

IP44 rated for standard weather and splash water from all directions.