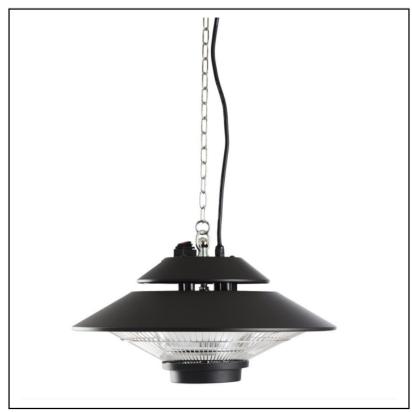

### Sahara 1500W Electric Hanging Patio Heater

For an all round ambient heat without obscuring your panoramic views, why have free-standing when you can hang it up!

This outdoor waterproof hanging electric heater can easily be mounted to any ceiling or gazebo and includes a remote control handset for easy operation.

Ideal for Medium to Large areas, the halogen lamp offers both glare-free lighting and instant heat at your fingertips.

Overall dimensions: 43 x 43 x 25cm. Heating area: 10-14m<sup>2</sup>.

IP44 rated for standard weather and splash water from all directions.