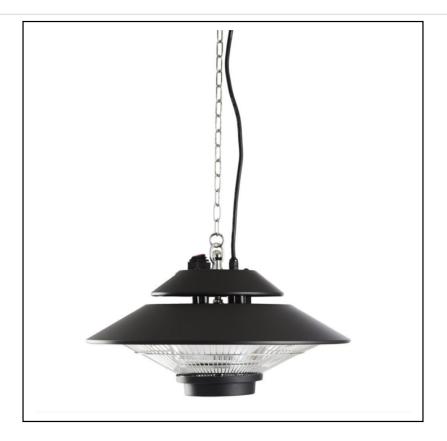

### Sahara 1500W Electric Hanging Patio Heater

For an all round ambient heat without obscuring your panoramic views, why have free-standing when you can hang it up!

This outdoor waterproof hanging electric heater can easily be mounted to any ceiling or gazebo and includes a remote control handset for easy operation.

Ideal for Medium to Large areas, the halogen lamp offers both glare-free lighting and instant heat at your fingertips.

Overall dimensions: 43 x 43 x 25cm. Heating area: 10-14m<sup>2</sup>.

IP44 rated for standard weather and splash water from all directions.