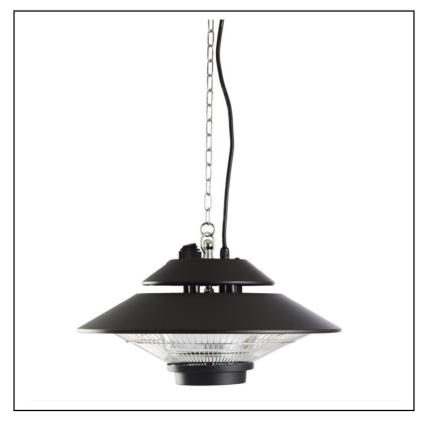

### Sahara 1500W Electric Hanging Patio Heater

For an all round ambient heat without obscuring your panoramic views, why have free-standing when you can hang it up!

This outdoor waterproof hanging electric heater can easily be mounted to any ceiling or gazebo and includes a remote control handset for easy operation.

Ideal for Medium to Large areas, the halogen lamp offers both glare-free lighting and instant heat at your fingertips.

Overall dimensions: 43 x 43 x 25cm. Heating area: 10-14m<sup>2</sup>.

IP44 rated for standard weather and splash water from all directions.