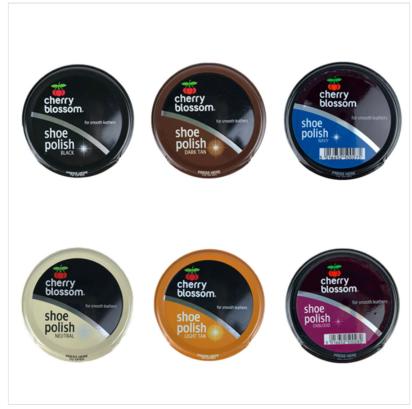

### **Cherry Blossom Traditional Smooth Leather Polish (Assorted Colours)**

Made in the UK since 1906, this classic formulation brings high quality shine back to smooth leather Footwear & Accessories.

Available Colours: Black, Dark Tan, Navy, Neutral, Light Tan & Oxblood.

### **Technical Data**

Colour Black, Dark Tan, Light Tan, Navy, Neutral, Oxblood