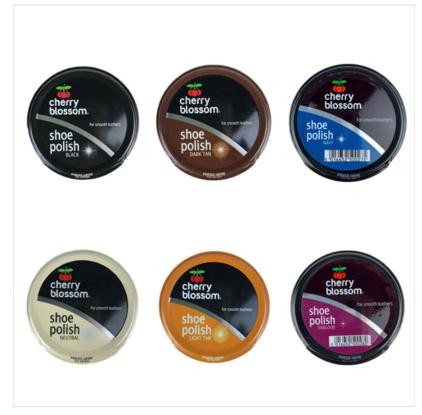

### **Cherry Blossom Traditional Smooth Leather Polish (Assorted Colours)**

Made in the UK since 1906, this classic formulation brings high quality shine back to smooth leather Footwear & Accessories.

Available Colours: Black, Dark Tan, Navy, Neutral, Light Tan & Oxblood.

### **Technical Data**

Colour Black, Dark Tan, Light Tan, Navy, Neutral, Oxblood