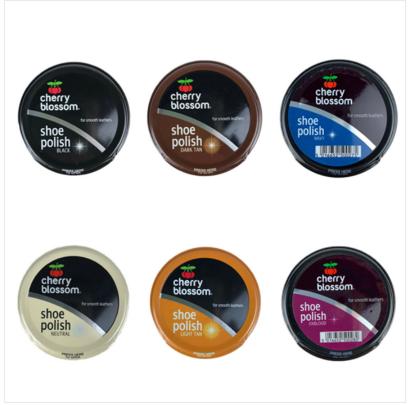

### **Cherry Blossom Traditional Smooth Leather Polish (Assorted Colours)**

Made in the UK since 1906, this classic formulation brings high quality shine back to smooth leather Footwear & Accessories.

Available Colours: Black, Dark Tan, Navy, Neutral, Light Tan & Oxblood.

### **Technical Data**

Colour Black, Dark Tan, Light Tan, Navy, Neutral, Oxblood