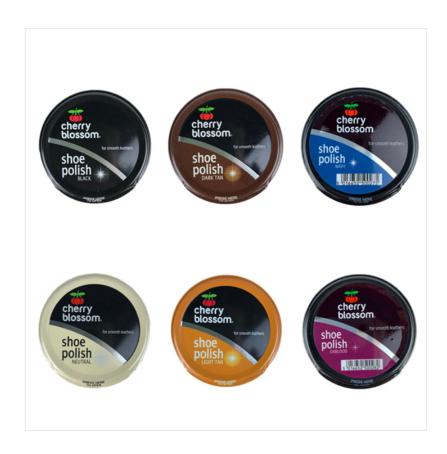

### **Cherry Blossom Traditional Smooth Leather Polish (Assorted Colours)**

Made in the UK since 1906, this classic formulation brings high quality shine back to smooth leather Footwear & Accessories.

Available Colours: Black, Dark Tan, Navy, Neutral, Light Tan & Oxblood.

### **Technical Data**

Colour Black, Dark Tan, Light Tan, Navy, Neutral, Oxblood