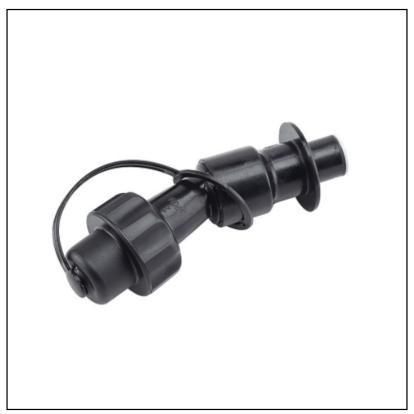

### **Stihl Genuine Fuel Filling System**

Make light work of re-fuelling any petrol power tools with this handy little accessory.

Preventing spillages and over-filling, the system is universally designed to fit all MotoMix, Stihl Combi and Stihl Petrol Canisters up to 5 litres.

Suitable for other tank openings with a diameter greater than 23.5mm.

Great for those long jobs that require repeated filling.

We are an authorised Stihl dealer and can provide full service back up and maintenance for your Stihl equipment.