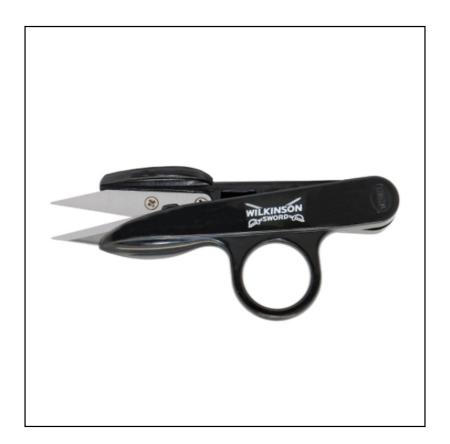

### Wilkinson Sword 1111307W Deadheading Snips

These light, pocket sized snips make quick work of deadheading and are ideal for precise trimming, cutting herbs, flower harvesting and arranging.

Small and compact sizing to fit comfortably in the hand, easy to use with feature spring action for a smooth cutting action.

Fitted with ultra sharp stainless steel blades ensuring a clean cut every time.

#### • 8mm cutting diameter.

Overall length: 120mm.

Like these Wilkinson Sword Deadheading Snips? Take a look at our extensive range of Hand Tools for all your garden chores this season.

We have a great range of products to help you create your perfect outdoor space, so why not browse our huge Garden Collection today.