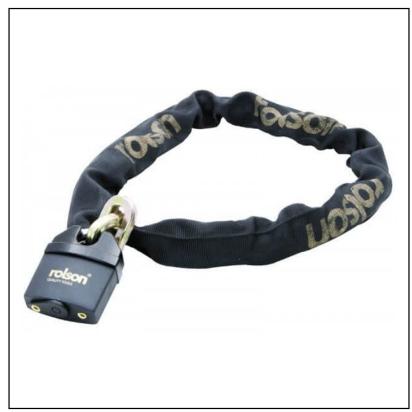

### Rolson 66732 Bike Chain Lock 1200 x 10mm

 $1200 mm \; x \; 10 mm$  heavy duty square link chain with nylon sheath for protection.

Supplied with a 65mm heavy duty steel body padlock with shrouded shackle and protective cover over key hole. Includes two keys.