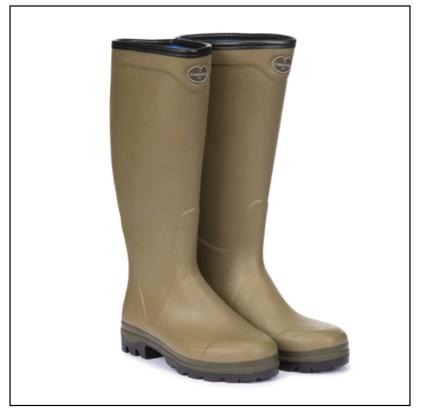

#### Le Chameau Men's Country Cross Neoprene Boots

Handcrafted from start to finish, these neoprene lined boots are ideal for year round wear and whatever the weather your feet will stay warm & comfortable all day long.

Offering sure-footed traction on uneven, slippery, muddy and soft terrain, a dual density cross sole absorbs shock to help support and cushion every step.

Designed with a little more leg room for active adventures plus we understand, one size does not fit all, they come stylishly finished with contrasting trim detail and logo branding.

Available Sizes: 6/39-12/47.

Like these Country Cross Neoprene Wellington Boots? Why not browse more styles in our extensive Men's Wellies ranges.

To keep up to date with our latest news, offers and promotions; be sure to join us on Facebook & Instagram.