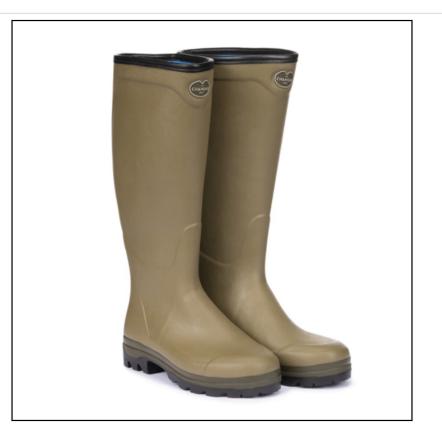

#### Le Chameau Men's Country Cross Neoprene Boots

Handcrafted from start to finish, these neoprene lined boots are ideal for year round wear and whatever the weather your feet will stay warm & comfortable all day long.

Offering sure-footed traction on uneven, slippery, muddy and soft terrain, a dual density cross sole absorbs shock to help support and cushion every step.

Designed with a little more leg room for active adventures plus we understand, one size does not fit all, they come stylishly finished with contrasting trim detail and logo branding.

Available Sizes: 6/39-12/47.

Like these Country Cross Neoprene Wellington Boots? Why not browse more styles in our extensive Men's Wellies ranges.

To keep up to date with our latest news, offers and promotions; be sure to join us on Facebook & Instagram.