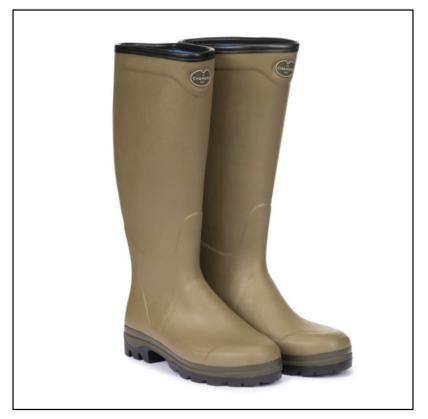

#### Le Chameau Men's Country Cross Neoprene Boots

Handcrafted from start to finish, these neoprene lined boots are ideal for year round wear and whatever the weather your feet will stay warm & comfortable all day long.

Offering sure-footed traction on uneven, slippery, muddy and soft terrain, a dual density cross sole absorbs shock to help support and cushion every step.

Designed with a little more leg room for active adventures plus we understand, one size does not fit all, they come stylishly finished with contrasting trim detail and logo branding.

Available Sizes: 6/39-12/47.

Like these Country Cross Neoprene Wellington Boots? Why not browse more styles in our extensive Men's Wellies ranges.

To keep up to date with our latest news, offers and promotions; be sure to join us on Facebook & Instagram.