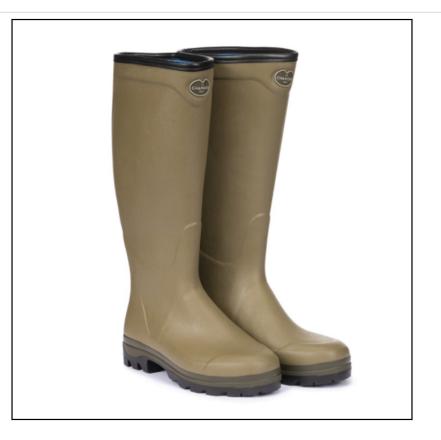

#### Le Chameau Men's Country Cross Neoprene Boots

Handcrafted from start to finish, these neoprene lined boots are ideal for year round wear and whatever the weather your feet will stay warm & comfortable all day long.

Offering sure-footed traction on uneven, slippery, muddy and soft terrain, a dual density cross sole absorbs shock to help support and cushion every step.

Designed with a little more leg room for active adventures plus we understand, one size does not fit all, they come stylishly finished with contrasting trim detail and logo branding.

Available Sizes: 6/39-12/47.

Like these Country Cross Neoprene Wellington Boots? Why not browse more styles in our extensive Men's Wellies ranges.

To keep up to date with our latest news, offers and promotions; be sure to join us on Facebook & Instagram.