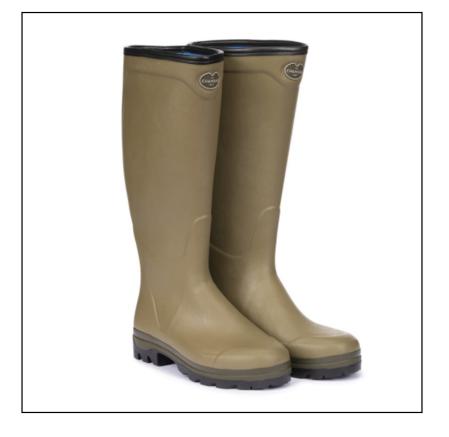

#### Le Chameau Men's Country Cross Neoprene Boots

Handcrafted from start to finish, these neoprene lined boots are ideal for year round wear and whatever the weather your feet will stay warm & comfortable all day long.

Offering sure-footed traction on uneven, slippery, muddy and soft terrain, a dual density cross sole absorbs shock to help support and cushion every step.

Designed with a little more leg room for active adventures plus we understand, one size does not fit all, they come stylishly finished with contrasting trim detail and logo branding.

Available Sizes: 6/39-12/47.

Like these Country Cross Neoprene Wellington Boots? Why not browse more styles in our extensive Men's Wellies ranges.

To keep up to date with our latest news, offers and promotions; be sure to join us on Facebook & Instagram.