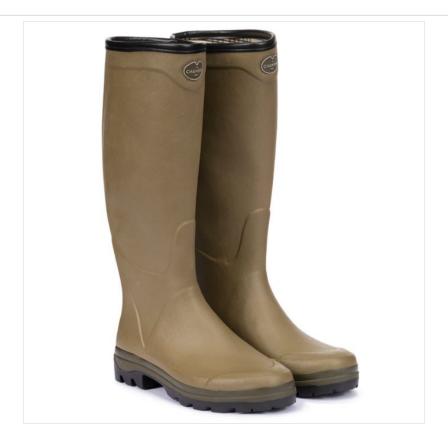

### Le Chameau Men's Country Cross Jersey Boots Vert Vierzon

Handcrafted from start to finish, these jersey lined boots are ideal for the warmer months and will keep your feet feeling cool & comfortable all day long.

Offering sure-footed traction on uneven, slippery, muddy and soft terrain, a dual density cross sole absorbs shock to help support and cushion every step.

Perfect for a host of outdoor activities, these Country Cross wellies are smartly finished with contrasting trim detail and logo branding.

Available Sizes: 6/39-12/47.

 ${\it Like these Le Chameau Country Cross Wellington Boots? Why not browse more styles in our extensive {\it Men's Wellies ranges}.}$ 

To keep up to date with our latest news, offers and promotions; be sure to join us on Facebook & Instagram.