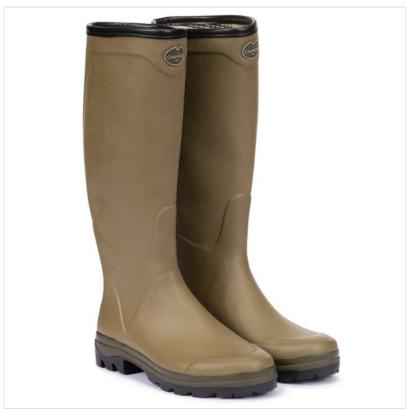

### Le Chameau Men's Country Cross Jersey Boots Vert Vierzon

Handcrafted from start to finish, these jersey lined boots are ideal for the warmer months and will keep your feet feeling cool & comfortable all day long.

Offering sure-footed traction on uneven, slippery, muddy and soft terrain, a dual density cross sole absorbs shock to help support and cushion every step.

Perfect for a host of outdoor activities, these Country Cross wellies are smartly finished with contrasting trim detail and logo branding.

Available Sizes: 6/39-12/47.

 ${\it Like these Le Chameau Country Cross Wellington Boots? Why not browse more styles in our extensive {\it Men's Wellies ranges}.}$ 

To keep up to date with our latest news, offers and promotions; be sure to join us on Facebook & Instagram.