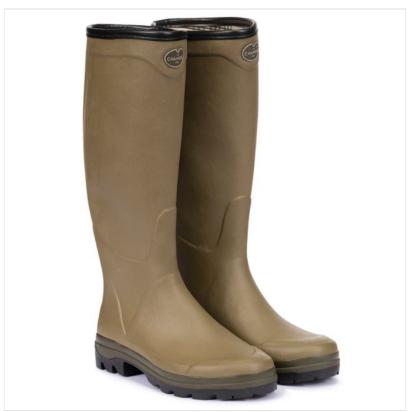

### Le Chameau Men's Country Cross Jersey Boots Vert Vierzon

Handcrafted from start to finish, these jersey lined boots are ideal for the warmer months and will keep your feet feeling cool & comfortable all day long.

Offering sure-footed traction on uneven, slippery, muddy and soft terrain, a dual density cross sole absorbs shock to help support and cushion every step.

Perfect for a host of outdoor activities, these Country Cross wellies are smartly finished with contrasting trim detail and logo branding.

Available Sizes: 6/39-12/47.

 ${\it Like these Le Chameau Country Cross Wellington Boots? Why not browse more styles in our extensive {\it Men's Wellies ranges}.}$ 

To keep up to date with our latest news, offers and promotions; be sure to join us on Facebook & Instagram.