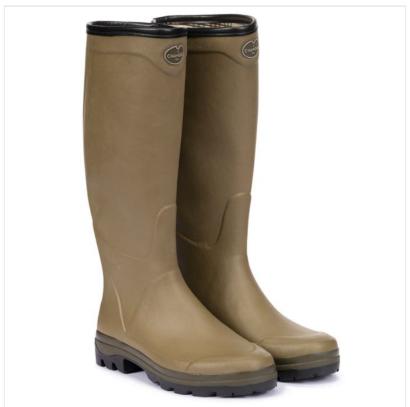

### Le Chameau Men's Country Cross Jersey Boots Vert Vierzon

Handcrafted from start to finish, these jersey lined boots are ideal for the warmer months and will keep your feet feeling cool & comfortable all day long.

Offering sure-footed traction on uneven, slippery, muddy and soft terrain, a dual density cross sole absorbs shock to help support and cushion every step.

Perfect for a host of outdoor activities, these Country Cross wellies are smartly finished with contrasting trim detail and logo branding.

Available Sizes: 6/39-12/47.

 ${\it Like these Le Chameau Country Cross Wellington Boots? Why not browse more styles in our extensive {\it Men's Wellies ranges}.}$ 

To keep up to date with our latest news, offers and promotions; be sure to join us on Facebook & Instagram.