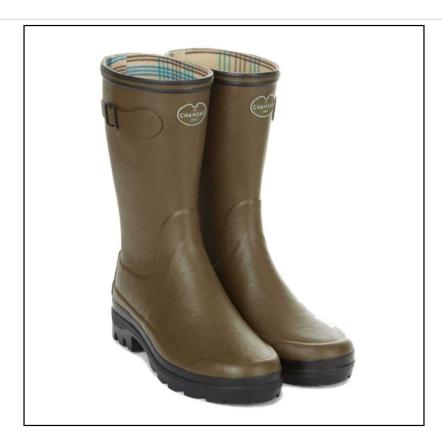

#### **2 Le Chameau Ladies Giverny Jersey Lined Bottillion Vert Chameau**

'Boittillon' meaning Bootee or Half boot, the Giverny low has been re-engineered to offer an improved all round feel during the warmer months.

Made from Chamolux natural rubber upper with a distinctive, tartan jersey lining, the boot is hand crafted on an aluminium last for exceptional comfort and fit.

Offering sure-footed traction on uneven, slippery, muddy and soft terrain, a dual density cross sole and shank reinforcement board come into play to help support and cushion every step taken.

Boasting an easy On & Off design with stylish trim & detail, the perfect companion from a country walk with the dogs to a spot of 'R&R' in the garden.

Available Sizes: 3/36 - 8/42.

To keep up to date with our latest news, offers and promotions; be sure to join us on Facebook & Instagram.