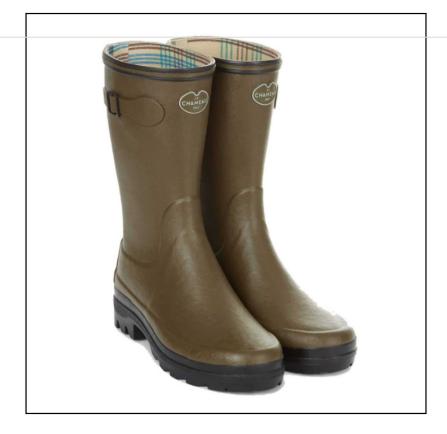

#### **2 Le Chameau Ladies Giverny Jersey Lined Bottillion Vert Chameau**

'Boittillon' meaning Bootee or Half boot, the Giverny low has been re-engineered to offer an improved all round feel during the warmer months.

Made from Chamolux natural rubber upper with a distinctive, tartan jersey lining, the boot is hand crafted on an aluminium last for exceptional comfort and fit.

Offering sure-footed traction on uneven, slippery, muddy and soft terrain, a dual density cross sole and shank reinforcement board come into play to help support and cushion every step taken.

Boasting an easy On & Off design with stylish trim & detail, the perfect companion from a country walk with the dogs to a spot of 'R&R' in the garden.

Available Sizes: 3/36 - 8/42.

To keep up to date with our latest news, offers and promotions; be sure to join us on Facebook & Instagram.