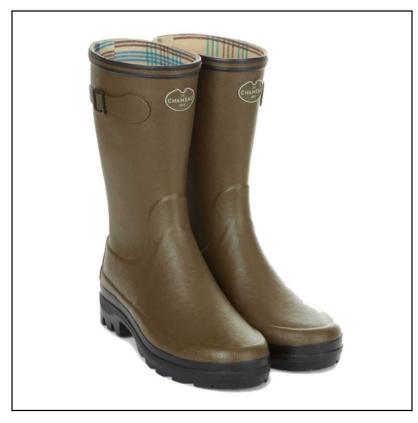

#### **2 Le Chameau Ladies Giverny Jersey Lined Bottillion Vert Chameau**

'Boittillon' meaning Bootee or Half boot, the Giverny low has been re-engineered to offer an improved all round feel during the warmer months.

Made from Chamolux natural rubber upper with a distinctive, tartan jersey lining, the boot is hand crafted on an aluminium last for exceptional comfort and fit.

Offering sure-footed traction on uneven, slippery, muddy and soft terrain, a dual density cross sole and shank reinforcement board come into play to help support and cushion every step taken.

Boasting an easy On & Off design with stylish trim & detail, the perfect companion from a country walk with the dogs to a spot of 'R&R' in the garden.

Available Sizes: 3/36 - 8/42.

To keep up to date with our latest news, offers and promotions; be sure to join us on Facebook & Instagram.