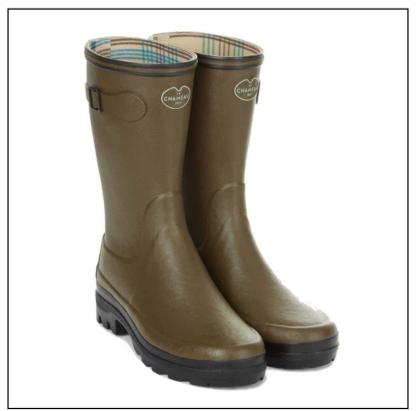

#### **2 Le Chameau Ladies Giverny Jersey Lined Bottillion Vert Chameau**

'Boittillon' meaning Bootee or Half boot, the Giverny low has been re-engineered to offer an improved all round feel during the warmer months.

Made from Chamolux natural rubber upper with a distinctive, tartan jersey lining, the boot is hand crafted on an aluminium last for exceptional comfort and fit.

Offering sure-footed traction on uneven, slippery, muddy and soft terrain, a dual density cross sole and shank reinforcement board come into play to help support and cushion every step taken.

Boasting an easy On & Off design with stylish trim & detail, the perfect companion from a country walk with the dogs to a spot of 'R&R' in the garden.

Available Sizes: 3/36 - 8/42.

To keep up to date with our latest news, offers and promotions; be sure to join us on Facebook & Instagram.