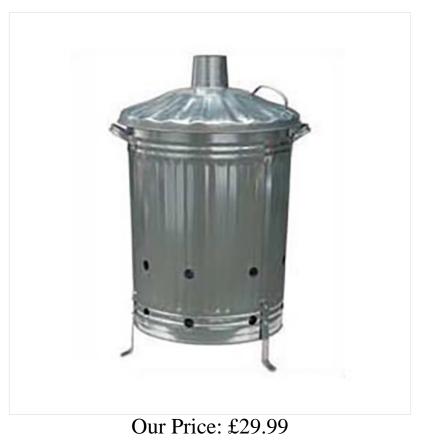

### Parasene Galvanised Steel Incinerator

A robust galvanised Steel Incinerator for easy and effective disposal of garden waste and other flammable refuse such as private documents.

Easy to assemble, the unit can be relocated when cold using convenient side handles and features a huge 90 litre capacity with x18 extra large holes for efficient burning.

Three self-assembly legs raise the incinerator off ground to protect the surface underneath and comes complete with fitted lid incorporating chimney & side handle for safe use.

We have a great range of products to help you create your perfect garden, so why not browse our huge **Garden Collection** today. To keep up to date with our latest news, offers and promotions; be sure to join us on **Facebook & Instagram**.