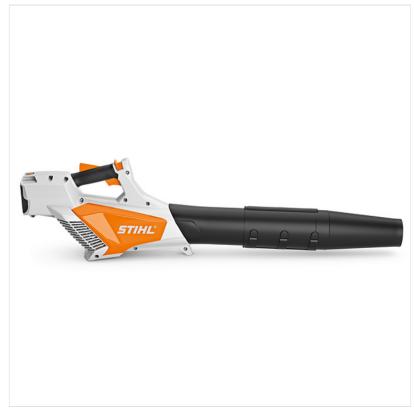

#### Stihl BGA57 Cordless Leaf Blower Kit

Ideal for domestic users, the BGA 57 is perfect for clearing jobs around the garden. Featuring a new design in line with other new STIHL releases, the blower also has an improved balance and better blowing performance –all whilst retaining a low weight (2.2 kg) and sufficient working time for domestic use (22 min with AK 20 battery).

The BGA 57 can be used without the need for ear protection. An adjustable blower tube allows you the choice of 3 lengths to suit the users height. The operators control handle is easy to use, with the trigger lockout designed symmetrically for right or left handed use.

STIHL's new lightweight cordless blower in the AK System is the successor to the BGA 56.

SH-45230115973

Ergonomic soft grip - The soft grip absorbs some of the vibrations and is extremely easy to grip

Eyelet for wall hanging - There is a hanging opening in the handle housing where you can hang the device securely on the wall