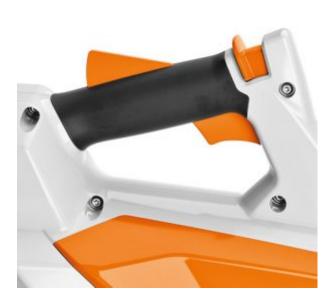

STIHL's new lightweight cordless blower in the AK System is the successor to the BGA 56.

SH-45230115973

Ergonomic soft grip - The soft grip absorbs some of the vibrations and is extremely easy to grip

Eyelet for wall hanging - There is a hanging opening in the handle housing where you can hang the device securely on the wall

Perfectly balanced - The device is perfectly balanced during operation to reduce fatigue.

We are an authorised Stihl dealer and are one of the first to stock the new Stihl cordless range. Why not click here to check our wider range of Stihl products?