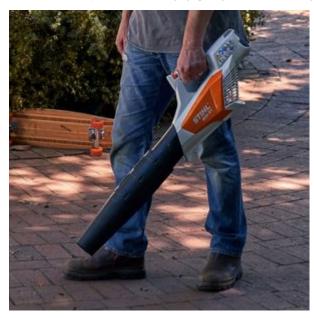

#### Stihl BGA57 Cordless Leaf Blower Kit

Ideal for domestic users, the BGA 57 is perfect for clearing jobs around the garden. Featuring a new design in line with other new STIHL releases, the blower also has an improved balance and better blowing performance –all whilst retaining a low weight (2.2 kg) and sufficient working time for domestic use (22 min with AK 20 battery).

The BGA 57 can be used without the need for ear protection. An adjustable blower tube allows you the choice of 3 lengths to suit the users height. The operators control handle is easy to use, with the trigger lockout designed symmetrically for right or left handed use.