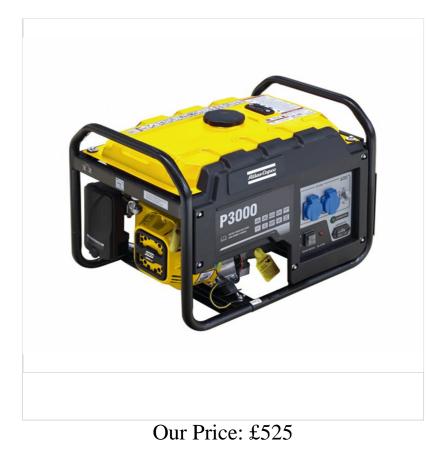

## Atlas Copco P3000 Portable Generator

The P range offers high performance, robust design and simple maintenance. This range is ideal for construction, livestock farming, and agriculture, to name just a few industries. These products have been designed at our innovation center to guarantee the highest quality standards.

Model - Atlas Copco P3000 Type - Frame generator with AVR (Automatic voltage regulator) Max output - 2.5 kVA / Rated Output 2.3kVA Sockets - 220/110V Displacement - 196cc Fuel type - Petrol Fuel capacity - 18 litres/11.3 hours Noise level - 70dB Oil Alarm - Yes Dimensions - L590 x H480cm Weight 52kg