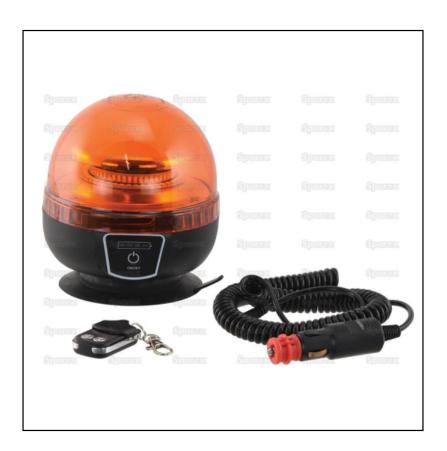

### **Sparex 12-24V LED Magnetic Rechargeable Amber Beacon**

A low profile round beacon with three functional modes: Rotating, Double Flashes, Single Flash.

Remote control Fob to switch On/Off & change flash pattern.

Mountable Magnetic fixing for easy attachment to any metal surface.

230V and 12V charger included as standard.

5 hours run time with Built in Battery indicator (100%, 75%, 50%, 25%).

IP Rating: IP65. CE Approved.

Overall dimensions: H140mm x L128mm x W128mm.

Like this Sparex Magnetic Researchable Beacon Light? Why not browse our complete Torches, Lighting & Equipment range.

To keep up to date with our latest news, offers and promotions; be sure to join us on  $Facebook\ \&\ Instagram.$ 