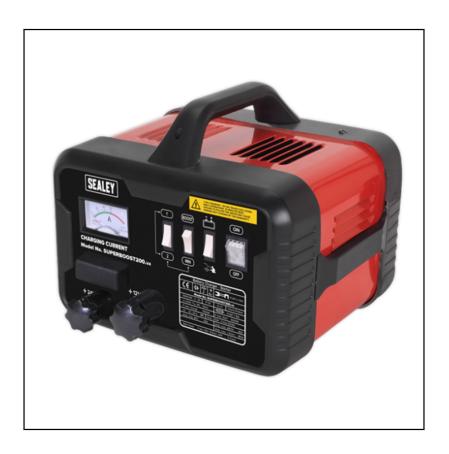

### Sealey Superboost200 200/45Amp 12/24V Starter Charger

A combination unit capable of both charging batteries and providing boost power to help start vehicles with flat batteries.

Model features easy-to-read ammeters and illuminated power switches with circuitry protection by a panel mounted fuse

Ideal for fleet operators running cars and van derivatives.

Built-in polarity protection.

Like this Sealey Superboost200 Starter Charger? Why not click here to browse our selection of Automotive products from respected Brands.