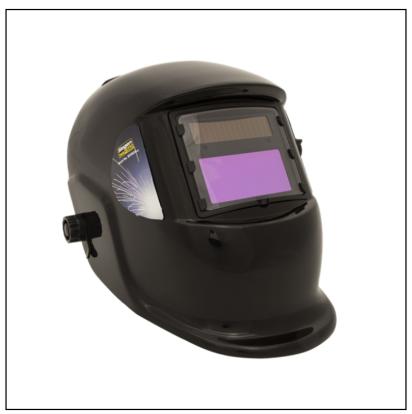

## Sealey S01001 Auto Darkening Welding Helmet Shade 9-13

Welding helmet with infinitely adjustable shade control between 9-13.

Fully automatic Solar panel power supply, switching from light to dark on striking arc.

Features sensitivity and delay controls for switching light to dark.

Suitable for MIG, TIG and arc welding.

Shade is selected by a rotary knob on side of helmet. Grinding function enables user to grind without removing mask.

Viewing area 92 x 42mm.

Complies with BS EN 379, BS EN 175 and DIN standards.

 $\label{like this Sealey Auto Solar Welding Helmet? Why not browse our comprehensive range of {\color{blue}Workshop\ Essentials}. \\$ 