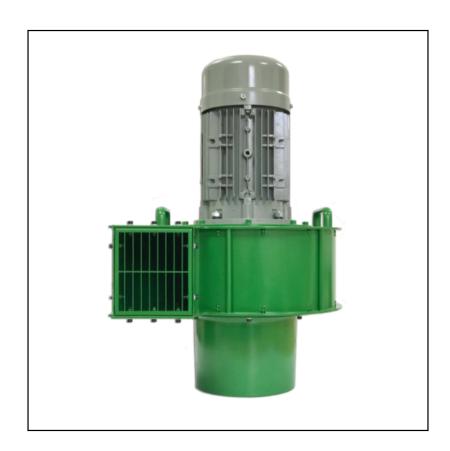

### Martin Lishman P2 Pile Dry Cooling Fan

Pile-Dry Agricultural Cooling Fans sustain high airflow at high pressure.

This, coupled with the high free airspace in the perforated Pile-Dry Pedestal ducts, means they will dry grain effectively in favourable ambient conditions.

#### P2 Pedestal and F2 Fan

- The P2 Pile-Dry Pedestal is for crops stored between 2.5 and 3m deep. It can be extended up to 4.8m if the crop is surcharged
- One P2 should be positioned in the centre of each 6m x 6m floor area
- If stored grain is above c.18% moisture move the Pedestals closer together and store no more than 3m deep