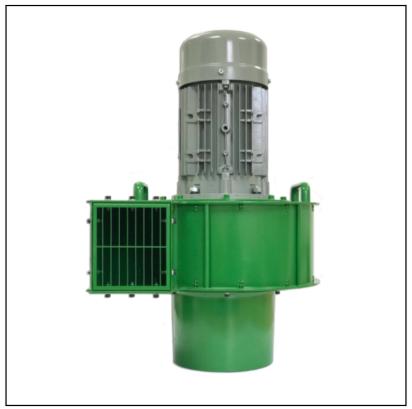

### Martin Lishman P2 Pile Dry Cooling Fan

Pile-Dry Agricultural Cooling Fans sustain high airflow at high pressure.

This, coupled with the high free airspace in the perforated Pile-Dry Pedestal ducts, means they will dry grain effectively in favourable ambient conditions.

#### P2 Pedestal and F2 Fan

- The P2 Pile-Dry Pedestal is for crops stored between 2.5 and 3m deep. It can be extended up to 4.8m if the crop is surcharged
- One P2 should be positioned in the centre of each 6m x 6m floor area
- If stored grain is above c.18% moisture move the Pedestals closer together and store no more than 3m deep