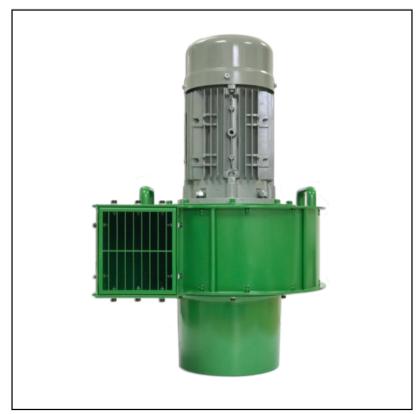

### Martin Lishman P2 Pile Dry Cooling Fan

Pile-Dry Agricultural Cooling Fans sustain high airflow at high pressure.

This, coupled with the high free airspace in the perforated Pile-Dry Pedestal ducts, means they will dry grain effectively in favourable ambient conditions.

#### P2 Pedestal and F2 Fan

- The P2 Pile-Dry Pedestal is for crops stored between 2.5 and 3m deep. It can be extended up to 4.8m if the crop is surcharged
- One P2 should be positioned in the centre of each 6m x 6m floor area
- If stored grain is above c.18% moisture move the Pedestals closer together and store no more than 3m deep