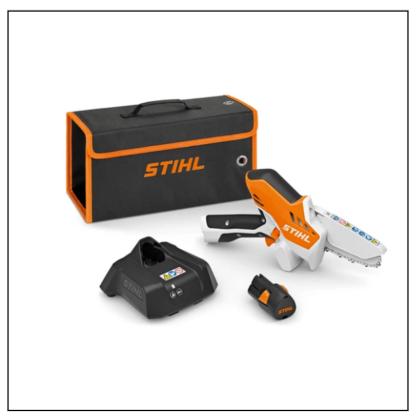

### Stihl GTA 26 Cordless Garden Pruner

Making light work of small garden jobs, this cordless pruner has a wide range of uses from pruning shrubs to trees, cutting up garden waste and even building with wood.

Features a 1/4" PM3 saw chain for excellent cutting performance and powerful cuts along with Tool-free chain replacement, moving protective hood above the bar and charge-level indicator.

Comfortable, rubberised handles add to the package for easy and accurate control.

Interchangeable AS 2 battery works exclusively with products in the AS System but NOT compatible with the HSA 25 (Cordless Shrub Shears).

Supplied complete with accessories and wall mountable Stihl carry Bag.