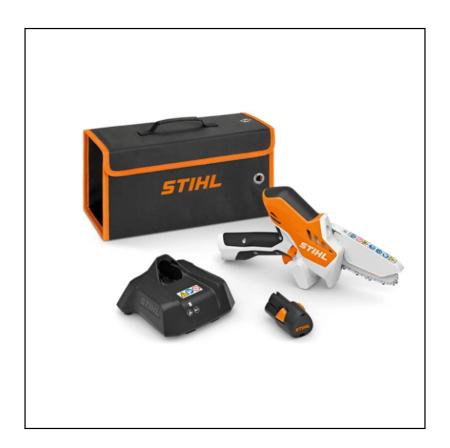

### Stihl GTA 26 Cordless Garden Pruner

Making light work of small garden jobs, this cordless pruner has a wide range of uses from pruning shrubs to trees, cutting up garden waste and even building with wood.

Features a 1/4" PM3 saw chain for excellent cutting performance and powerful cuts along with Tool-free chain replacement, moving protective hood above the bar and charge-level indicator.

Comfortable, rubberised handles add to the package for easy and accurate control.

Interchangeable AS 2 battery works exclusively with products in the AS System but NOT compatible with the HSA 25 (Cordless Shrub Shears).

Supplied complete with accessories and wall mountable Stihl carry Bag.