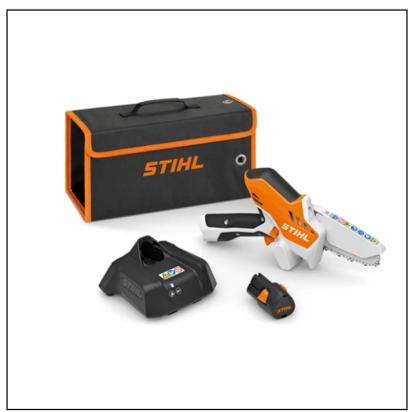

### Stihl GTA 26 Cordless Garden Pruner

Making light work of small garden jobs, this cordless pruner has a wide range of uses from pruning shrubs to trees, cutting up garden waste and even building with wood.

Features a 1/4" PM3 saw chain for excellent cutting performance and powerful cuts along with Tool-free chain replacement, moving protective hood above the bar and charge-level indicator.

Comfortable, rubberised handles add to the package for easy and accurate control.

Interchangeable AS 2 battery works exclusively with products in the AS System but NOT compatible with the HSA 25 (Cordless Shrub Shears).

Supplied complete with accessories and wall mountable Stihl carry Bag.