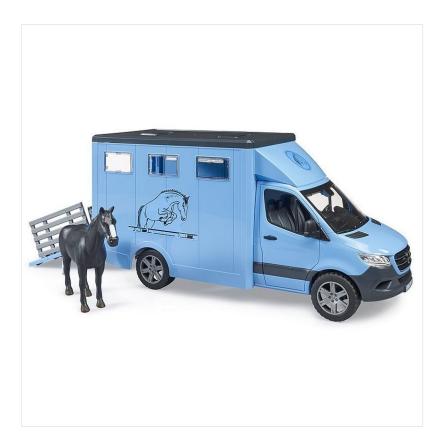

### **Bruder Mercedes Benz Sprinter Horse Transporter 1:16 Scale**

This livestock transporter features a state-of-the-art, species-appropriate box body with a variable interior partition wall and two water troughs.

The ramp can be folded down for loading and unloading your equines and ramp lattices ensure they can be guided gently onto and off the vehicle.

A true-to-scale horse is already included with the vehicle capable of transporting a maximum of two horses.