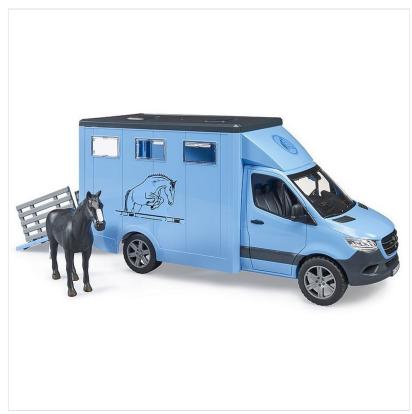

### **Bruder Mercedes Benz Sprinter Horse Transporter 1:16 Scale**

This livestock transporter features a state-of-the-art, species-appropriate box body with a variable interior partition wall and two water troughs.

The ramp can be folded down for loading and unloading your equines and ramp lattices ensure they can be guided gently onto and off the vehicle.

A true-to-scale horse is already included with the vehicle capable of transporting a maximum of two horses.