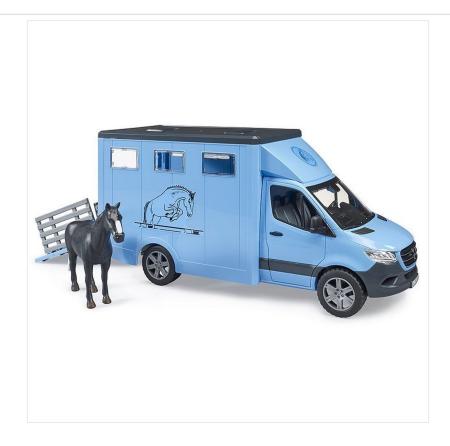

### **Bruder Mercedes Benz Sprinter Horse Transporter 1:16 Scale**

This livestock transporter features a state-of-the-art, species-appropriate box body with a variable interior partition wall and two water troughs.

The ramp can be folded down for loading and unloading your equines and ramp lattices ensure they can be guided gently onto and off the vehicle.

A true-to-scale horse is already included with the vehicle capable of transporting a maximum of two horses.