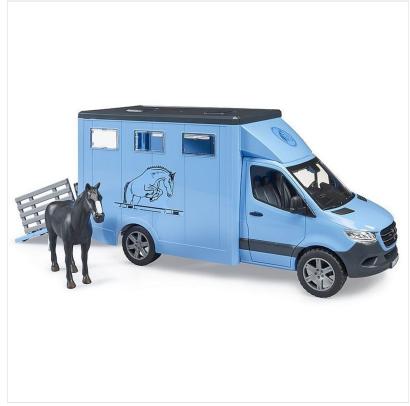

### **Bruder Mercedes Benz Sprinter Horse Transporter 1:16 Scale**

This livestock transporter features a state-of-the-art, species-appropriate box body with a variable interior partition wall and two water troughs.

The ramp can be folded down for loading and unloading your equines and ramp lattices ensure they can be guided gently onto and off the vehicle.

A true-to-scale horse is already included with the vehicle capable of transporting a maximum of two horses.