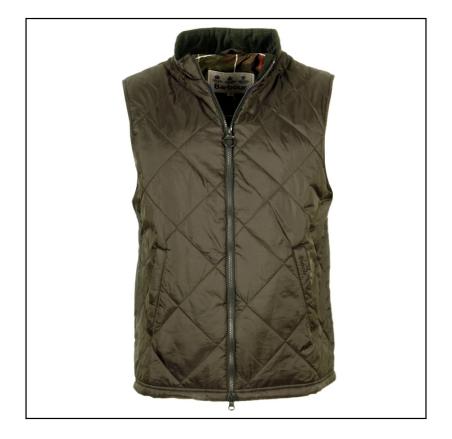

## **Barbour Finn Gilet Olive**

Cut to a relaxed fit with room to accommodate layers, this versatile gilet is crafted with a large-scale box-quilted outer featuring welt pockets.

Featuring a practical two-way front zip and stand collar with heavyweight needlecord for softness against the skin, it's smartly finished with signature trims and Barbour's iconic tartan lining.

Styled to take you to both town and back, an good looking garment for milder conditions without the restrictive feel.

Like this Barbour Finn Gilet? Why not browse our complete Men's Gilet range.

To keep up to date with our latest news, offers and promotions; be sure to join us on Facebook & Instagram.