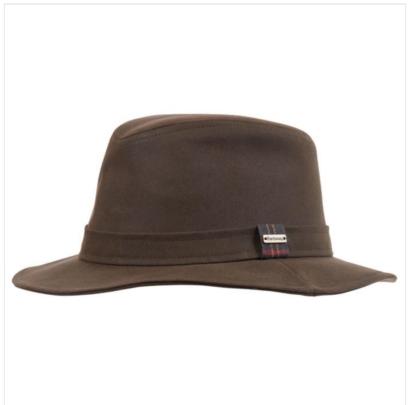

#### **Barbour Ladies Vintage Wax Bushman Hat Olive**

Stylish and practical for the season ahead, this vintage shaped fedora is crafted with a waxed cotton outer and breathable cotton lining for ultimate protection with a breathable feel.

Smartly finished with an outer hatband including Barbour Tartan trim and metal badge, the perfect solution to co-ordinate with matching Barbour on those unsettled days. UK Sizes: S - XL.

To maintain the highest level of waterproof efficiency, we thoroughly recommend regularly reproofing with Barbour Thornproof dressing.