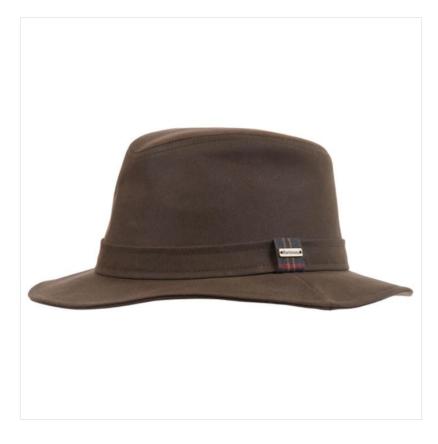

#### **Barbour Ladies Vintage Wax Bushman Hat Olive**

Stylish and practical for the season ahead, this vintage shaped fedora is crafted with a waxed cotton outer and breathable cotton lining for ultimate protection with a breathable feel.

Smartly finished with an outer hatband including Barbour Tartan trim and metal badge, the perfect solution to co-ordinate with matching Barbour on those unsettled days. UK Sizes: S - XL.

To maintain the highest level of waterproof efficiency, we thoroughly recommend regularly reproofing with Barbour Thornproof dressing.