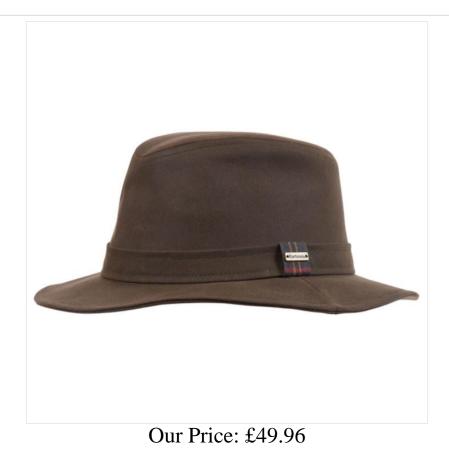

#### **Barbour Ladies Vintage Wax Bushman Hat Olive**

Stylish and practical for the season ahead, this vintage shaped fedora is crafted with a waxed cotton outer and breathable cotton lining for ultimate protection with a breathable feel.

Smartly finished with an outer hatband including Barbour Tartan trim and metal badge, the perfect solution to co-ordinate with matching Barbour on those unsettled days. UK Sizes: S - XL.

To maintain the highest level of waterproof efficiency, we thoroughly recommend regularly reproofing with Barbour Thornproof dressing.