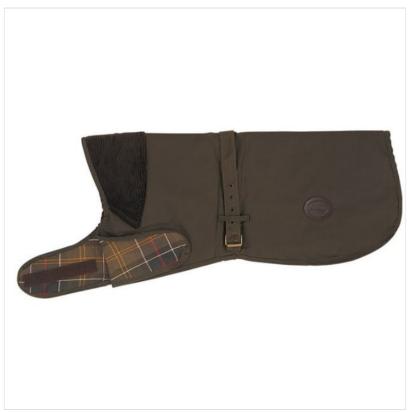

### **Barbour Matt Wax Dog Coat Olive Green**

Constructed in waxed cotton providing excellent water resistance whilst safe guarding in rough terrain, this stylish dog coat features the traditional Barbour tartan lining and corduroy collar giving extra coverage in bad weather.

Available in a wide range of sizes to keep your canine friend warm, dry and dapper, the velcro neck fastening and buckle belly strap make it quick to fine tune for a comfort fit and help prevent coat rubbing.

Externally branded for ultimate showmanship, let your dog do the talking and add a little more swagger to the morning walks.

Available sizes: XSmall - XXLarge.

Specification sheet included for recommended Breed Sizing.