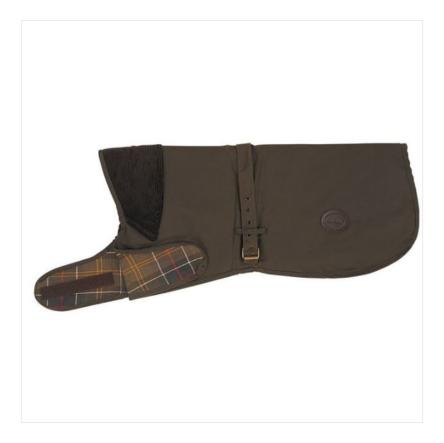

### **Barbour Matt Wax Dog Coat Olive Green**

Constructed in waxed cotton providing excellent water resistance whilst safe guarding in rough terrain, this stylish dog coat features the traditional Barbour tartan lining and corduroy collar giving extra coverage in bad weather.

Available in a wide range of sizes to keep your canine friend warm, dry and dapper, the velcro neck fastening and buckle belly strap make it quick to fine tune for a comfort fit and help prevent coat rubbing.

Externally branded for ultimate showmanship, let your dog do the talking and add a little more swagger to the morning walks.

Available sizes: XSmall - XXLarge.

Specification sheet included for recommended Breed Sizing.