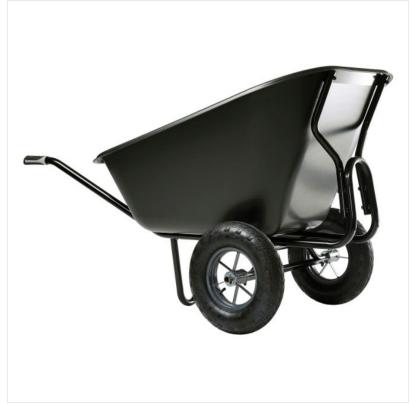

### Haemmerlin 300L Colossus Poly Wheelbarrow

Specifically developed to meet the needs of the horticulture, agriculture & equestrian markets, the mighty Colussus boasts Haemmerlin's biggest & lightest tray with a gigantic 300 litre capacity. Coupled with a twin axle design to improve weight distribution and relieve pressure on the user's spine, it is capable of transporting heavy loads in superb balance.

A superior tubular frame with extended front supports provides greater stability in motion whilst pneumatic wheels with an extra large tyre profile enable the wheelbarrow to be moved with ease over a variety of surfaces.

Bi-Material handles also feature to reduce vibration and prevent slipping.

Developed with customer's preferences and ideas in mind, each Haemmerlin product has been designed to give top performance, utilising only the strongest and most suitable materials in each part.

Dimensions: 1500(L) x 910(W) x 920(H) mm.

Like this Haemmerlin Colussus Poly Wheelbarrow? Why not view other products in our Farming & Equestrian range.

To keep up to date with our latest news, offers and promotions; be sure to join us on Facebook & Instagram.