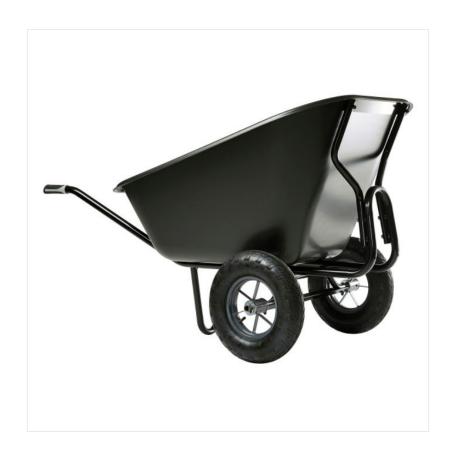

### Haemmerlin 300L Colossus Poly Wheelbarrow

Specifically developed to meet the needs of the horticulture, agriculture & equestrian markets, the mighty Colussus boasts Haemmerlin's biggest & lightest tray with a gigantic 300 litre capacity. Coupled with a twin axle design to improve weight distribution and relieve pressure on the user's spine, it is capable of transporting heavy loads in superb balance.

A superior tubular frame with extended front supports provides greater stability in motion whilst pneumatic wheels with an extra large tyre profile enable the wheelbarrow to be moved with ease over a variety of surfaces.

Bi-Material handles also feature to reduce vibration and prevent slipping.

Developed with customer's preferences and ideas in mind, each Haemmerlin product has been designed to give top performance, utilising only the strongest and most suitable materials in each part.

Dimensions: 1500(L) x 910(W) x 920(H) mm.

Like this Haemmerlin Colussus Poly Wheelbarrow? Why not view other products in our Farming & Equestrian range.

To keep up to date with our latest news, offers and promotions; be sure to join us on Facebook & Instagram.