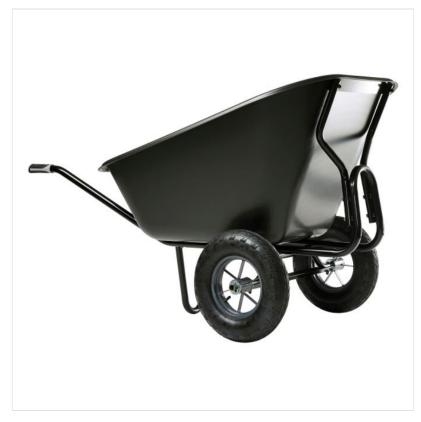

### Haemmerlin 300L Colossus Poly Wheelbarrow

Specifically developed to meet the needs of the horticulture, agriculture & equestrian markets, the mighty Colussus boasts Haemmerlin's biggest & lightest tray with a gigantic 300 litre capacity. Coupled with a twin axle design to improve weight distribution and relieve pressure on the user's spine, it is capable of transporting heavy loads in superb balance.

A superior tubular frame with extended front supports provides greater stability in motion whilst pneumatic wheels with an extra large tyre profile enable the wheelbarrow to be moved with ease over a variety of surfaces.

Bi-Material handles also feature to reduce vibration and prevent slipping.

Developed with customer's preferences and ideas in mind, each Haemmerlin product has been designed to give top performance, utilising only the strongest and most suitable materials in each part.

Dimensions: 1500(L) x 910(W) x 920(H) mm.

Like this Haemmerlin Colussus Poly Wheelbarrow? Why not view other products in our Farming & Equestrian range.

To keep up to date with our latest news, offers and promotions; be sure to join us on Facebook & Instagram.