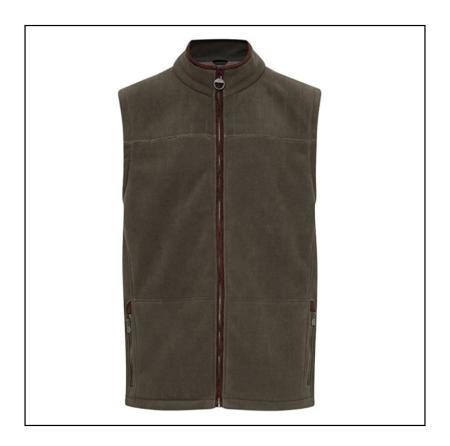

### **Champion Portree Fleece Gilet Olive Green**

Constructed from mid to heavyweight bonded micro fleece offering extreme warmth without restriction, the Portree gilet delivers superb functionality at an affordable price.

Part of the Country Estate collection, it details a full length zip, stand collar, pockets for essentials and comes smartly finished with faux suede trim at the wear points.

With a draw cord hem to keep out a chill, a versatile layer for transitioning across all seasons.

Please note this Gilet is generously sized, so for a more fitted look, we highly recommend trying a size smaller.

UK sizes: S-2XL. Also available in Navy.

Like this Champion Portree Fleece Gilet? Why not browse our complete Men's Gilets range.