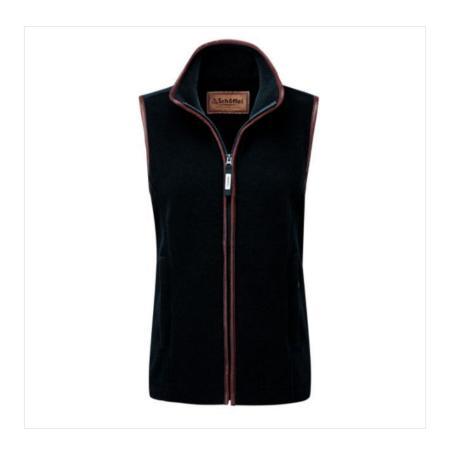

### **Schoffel Lyndon II Ladies Fleece Gilet Gunmetal**

Created from premium Pontertorto fleece, this sleeveless design provides warmth without restricting breathability plus feels drastically lighter than its rivals.

Featuring contrast signature trim, zip secure pockets and an adjustable half drawcord waist for a more feminine silhouette, this Schoffle gilet will have you reaching for no other.

Styling is true to size, however if you wish to achieve a more fitted look, we suggest you consider a size smaller. Model is UK size 10 and is wearing UK size 8.