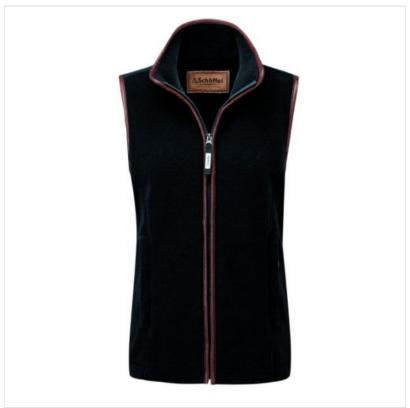

### **Schoffel Lyndon II Ladies Fleece Gilet Gunmetal**

Created from premium Pontertorto fleece, this sleeveless design provides warmth without restricting breathability plus feels drastically lighter than its rivals.

Featuring contrast signature trim, zip secure pockets and an adjustable half drawcord waist for a more feminine silhouette, this Schoffle gilet will have you reaching for no other.

Styling is true to size, however if you wish to achieve a more fitted look, we suggest you consider a size smaller. Model is UK size 10 and is wearing UK size 8.