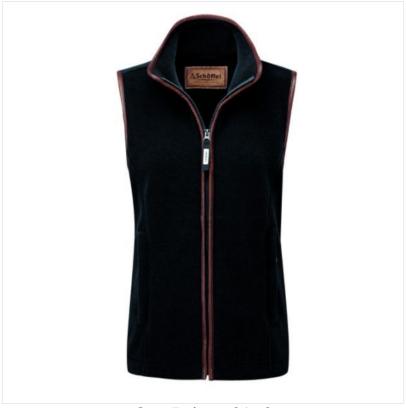

### **Schoffel Lyndon II Ladies Fleece Gilet Gunmetal**

Created from premium Pontertorto fleece, this sleeveless design provides warmth without restricting breathability plus feels drastically lighter than its rivals.

Featuring contrast signature trim, zip secure pockets and an adjustable half drawcord waist for a more feminine silhouette, this Schoffle gilet will have you reaching for no other.

Styling is true to size, however if you wish to achieve a more fitted look, we suggest you consider a size smaller. Model is UK size 10 and is wearing UK size 8.