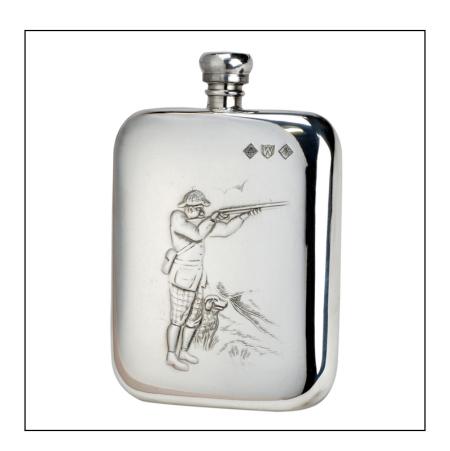

### Bisley 6oz Shooter & Dog Pewter Flask

Manufactured in the UK to the highest standards, this traditional shaped hip flask is beautifully contoured to sit neatly in the hand with features an embossed image of a Gun and his dog.

Perfect to warm the cockles on any cold & icy morning and a wonderful gift to 'mark' any special birthday or celebration.

Presentation Box for Gifting.

Like this Bisley Pewter Flask? Why not browse our complete range of quality Gifts & Toys to suit any age range and occasion.