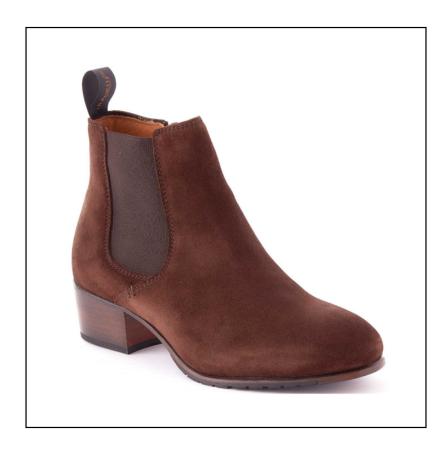

### **Dubarry Bray Ladies Chelsea Boot Cigar**

Your go-to Chelsea boot, the Dubarry Bray has a flattering easy to wear heel that makes it brilliantly versatile.

Crafted from genuine suede and leather with an inside zip for convenience, it also features an elasticated ankle panel for that sleek fit styling to match with skirts & slim fit trousers.

 $Finished \ with \ a \ water \ resistant \ Dry Fast-Dry Soft^{TM} \ finish \ to \ keep \ your \ feet \ dry \ and \ your \ look \ pristine \ wherever \ you're \ heading \ out \ this \ season.$ 

For further assistance with sizing and precise boot measurements, please refer to attached specification sheet.