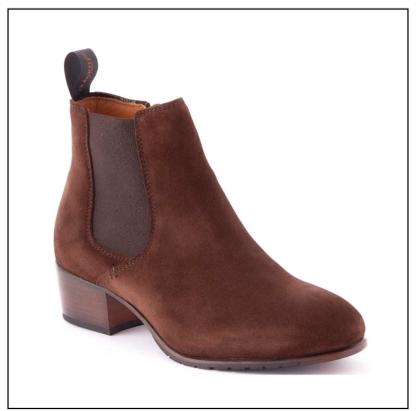

### **Dubarry Bray Ladies Chelsea Boot Cigar**

Your go-to Chelsea boot, the Dubarry Bray has a flattering easy to wear heel that makes it brilliantly versatile.

Crafted from genuine suede and leather with an inside zip for convenience, it also features an elasticated ankle panel for that sleek fit styling to match with skirts & slim fit trousers.

 $Finished \ with \ a \ water \ resistant \ Dry Fast-Dry Soft^{TM} \ finish \ to \ keep \ your \ feet \ dry \ and \ your \ look \ pristine \ wherever \ you're \ heading \ out \ this \ season.$ 

For further assistance with sizing and precise boot measurements, please refer to attached specification sheet.