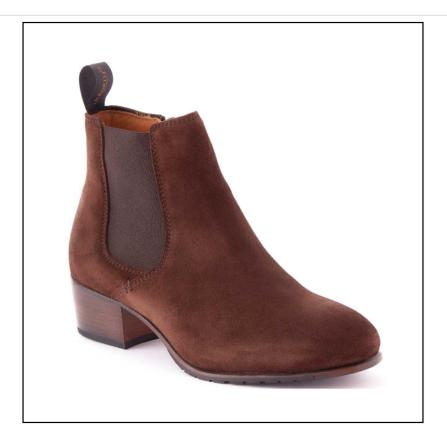

### **Dubarry Bray Ladies Chelsea Boot Cigar**

Your go-to Chelsea boot, the Dubarry Bray has a flattering easy to wear heel that makes it brilliantly versatile.

Crafted from genuine suede and leather with an inside zip for convenience, it also features an elasticated ankle panel for that sleek fit styling to match with skirts & slim fit trousers.

 $Finished \ with \ a \ water \ resistant \ Dry Fast-Dry Soft^{TM} \ finish \ to \ keep \ your \ feet \ dry \ and \ your \ look \ pristine \ wherever \ you're \ heading \ out \ this \ season.$ 

For further assistance with sizing and precise boot measurements, please refer to attached specification sheet.