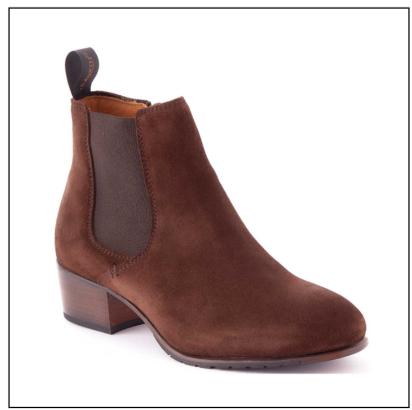

### **Dubarry Bray Ladies Chelsea Boot Cigar**

Your go-to Chelsea boot, the Dubarry Bray has a flattering easy to wear heel that makes it brilliantly versatile.

Crafted from genuine suede and leather with an inside zip for convenience, it also features an elasticated ankle panel for that sleek fit styling to match with skirts & slim fit trousers.

 $Finished \ with \ a \ water \ resistant \ Dry Fast-Dry Soft^{TM} \ finish \ to \ keep \ your \ feet \ dry \ and \ your \ look \ pristine \ wherever \ you're \ heading \ out \ this \ season.$ 

For further assistance with sizing and precise boot measurements, please refer to attached specification sheet.