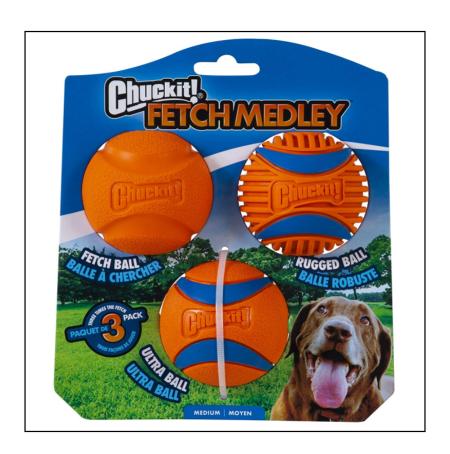

## Chuckit! Fetch Medley 3pk Medium

33-10001

### **Chuckit! Fetch Medley 3pk Medium**

3 Great Balls - 3 Times The Fetch!

Not your average balls but the most functional balls on the market today for high energy exercise & stimulation.

Fetch Ball - Made from robust natural rubber with lots of bounce and uneven shaping which rolls unexpectedly in other directions

Ultra Ball - Constructed from lightweight rubber, this ball is both high bouncing with high buoyancy properties.

All NEW Rugged Ball - Unique ridges encourage a better grip plus helps keep teeth clean.

All compatible with Chuckit's innovative & powerful Ball Launchers (medium) for further throwing distances and extended fun.

Ideal too for dogs with a tendency to chew through softer ball & other dog toys.