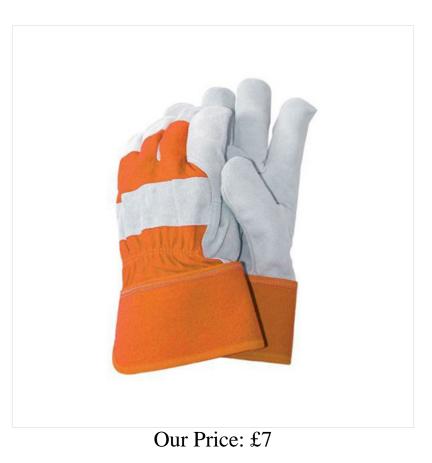

## Large Garden Gloves

General purpose tough suede leather knuckle strap gloves. Multi-purpose, expert quality gloves, suitable for heavy duty maintenance jobs, gardening and DIY. These suede leather large gardening gloves are designed to be both practical and comfortable. The Suede lining keeps the users hands warm while the wrist straps protect your hands from both brambles and water.