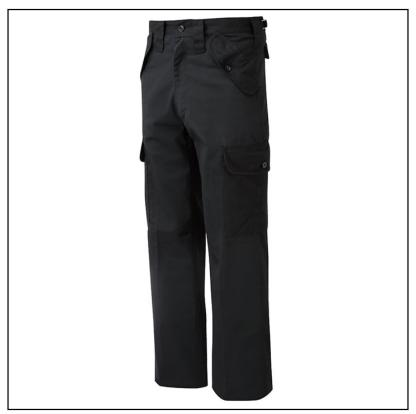

### **Castle 901 Combat Work Trousers Black**

These combat style trousers are crafted from hard wearing polyester cotton and feature plenty of pockets for your all important essentials.

Ideal for the work place and pretty smart for casual everyday wear too, they are finished with a drawstring hem line to prevent sitting too low and causing a potential trip hazard.

Available in UK Waist: 30-42".

Leg length 32.5?.

Like these Castle 901 Combat Work Trousers? Why not check out our full range of Men's Workwear & PPE.

To keep up to date with all of our latest news, offers & promotions, be sure to follow us on Facebook.