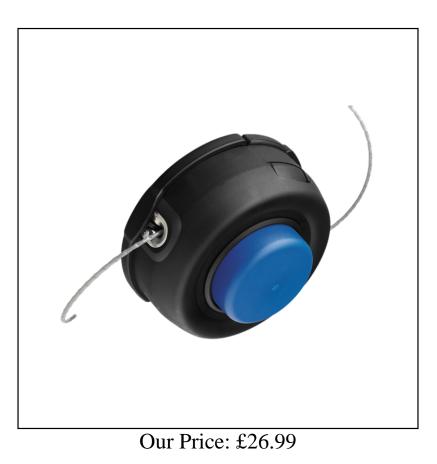

### Husqvarna T35 M10 Genuine Replacement Trimmer Head

Exclusively designed, the T35 trimmer head features a semi-automatic cord feed system which is also referred to as Tap'n go with ball bearing resting surface.

The trimmer line is fed automatically when the head is pushed into the ground which means that the user always controls when the line is fed.

The machine does not need to be turned off or released from the harness while feeding is taking place.

Min-Max Cord Size: 2.4mm to 2.7mm.

Fits Husqvarna 525 Grass Trimmers & Strimmers.

We are an authorised Husqvarna dealer and can provide full service back up for your equipment.

Like this Genuine Husqvarna Spare Part? Why not browse more products in Garden Machinery Accessories to keep your machine in peak performance.