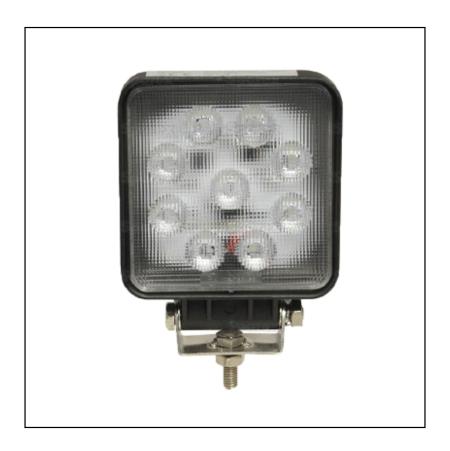

### Sparex LED Rectangular Work Light 1840 Lumens

Complete with bracket, fixing bolt and 1m cable, this slimline work light can be rotated back & forth.

Features 9 x 3W Samsung bright LED's and an  $80^{\circ}$  beam angle.

Power consumption @ 12V 1.25Amps, @ 24V 0.61Amps.

10/30 Volts. IP Rating: IP67.

Overall dimensions: H128 x W110mm x D41mm.

Like this Sparex Rectangular Work Light? Why not browse our complete Torches & Lighting range.