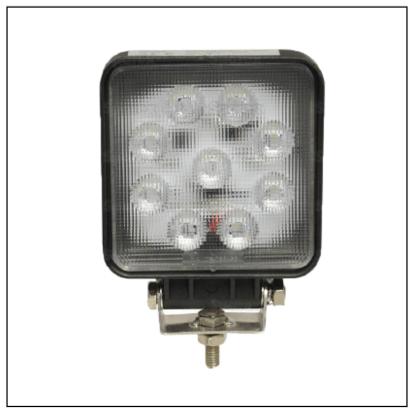

### Sparex LED Rectangular Work Light 1840 Lumens

Complete with bracket, fixing bolt and 1m cable, this slimline work light can be rotated back & forth.

Features 9 x 3W Samsung bright LED's and an  $80^{\circ}$  beam angle.

Power consumption @ 12V 1.25Amps, @ 24V 0.61Amps.

10/30 Volts. IP Rating: IP67.

Overall dimensions: H128 x W110mm x D41mm.

Like this Sparex Rectangular Work Light? Why not browse our complete Torches & Lighting range.