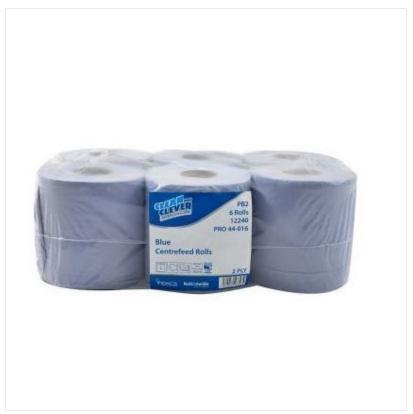

### Clean & Clever Jumbo Centre Feed Blue Rolls (6 Pack)

Six rolls of good quality 2 layer ply, Blue waste paper roll.

150 metres per roll.

Suitable for a wide of range of Trade & Residential applications from spills to hand drying, decorating to daily household chores.