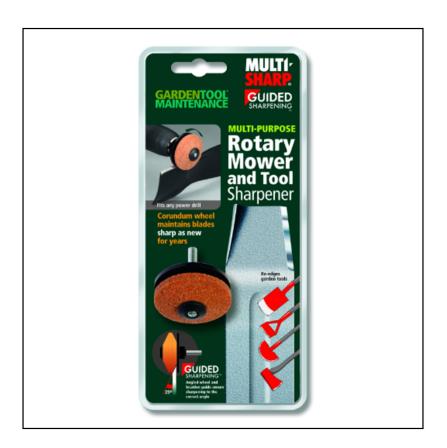

### **Multi-Sharp Rotary Lawn Mower Blade Sharpener**

Designed to fit any domestic power drill, including cordless, this angle wheeled sharpener features high quality Corundum to produce a sharp new cutting edge on Rotary mower blades.

Sharpening to the correct angle, in minutes, the wheel is reversible and will give approximately x10 re-sharpenings, for many years services.

Can also be use to restore a keen edge on Spades, Hoes, Lawn-Edgers & Axes.

Full instructions included to show how to easily maintain blade balance.

Recommended by 'Amateur Gardening' magazine.

Like this Rotary Blade Sharpener? Why not browse our comprehensive range of Machine Parts & Accessories for professionals & gardeners alike.