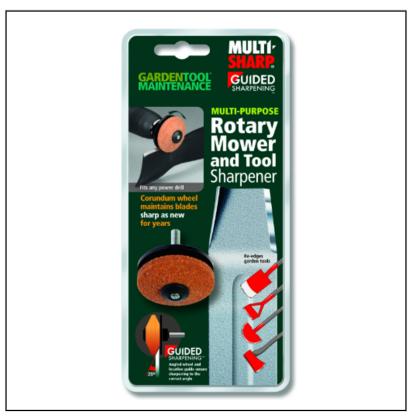

### **Multi-Sharp Rotary Lawn Mower Blade Sharpener**

Designed to fit any domestic power drill, including cordless, this angle wheeled sharpener features high quality Corundum to produce a sharp new cutting edge on Rotary mower blades.

Sharpening to the correct angle, in minutes, the wheel is reversible and will give approximately x10 re-sharpenings, for many years services.

Can also be use to restore a keen edge on Spades, Hoes, Lawn-Edgers & Axes.

Full instructions included to show how to easily maintain blade balance.

Recommended by 'Amateur Gardening' magazine.

Like this Rotary Blade Sharpener? Why not browse our comprehensive range of Machine Parts & Accessories for professionals & gardeners alike.