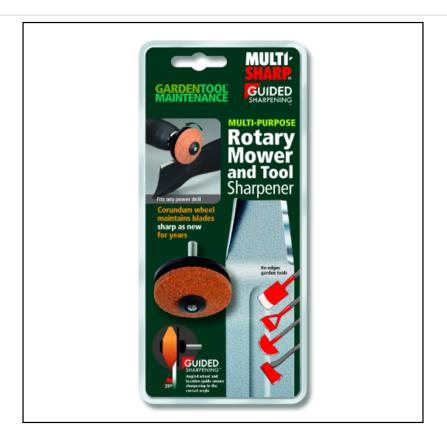

### **Multi-Sharp Rotary Lawn Mower Blade Sharpener**

Designed to fit any domestic power drill, including cordless, this angle wheeled sharpener features high quality Corundum to produce a sharp new cutting edge on Rotary mower blades.

Sharpening to the correct angle, in minutes, the wheel is reversible and will give approximately x10 re-sharpenings, for many years services.

Can also be use to restore a keen edge on Spades, Hoes, Lawn-Edgers & Axes.

Full instructions included to show how to easily maintain blade balance.

Recommended by 'Amateur Gardening' magazine.

Like this Rotary Blade Sharpener? Why not browse our comprehensive range of Machine Parts & Accessories for professionals & gardeners alike.