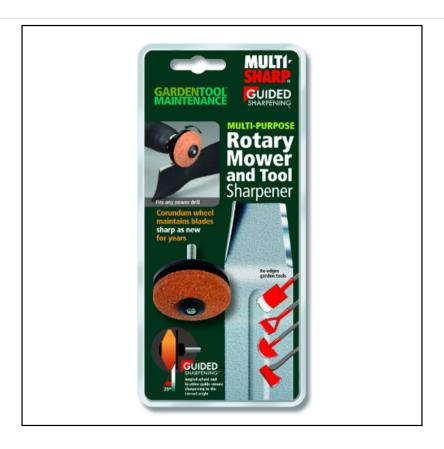

### **Multi-Sharp Rotary Lawn Mower Blade Sharpener**

Designed to fit any domestic power drill, including cordless, this angle wheeled sharpener features high quality Corundum to produce a sharp new cutting edge on Rotary mower blades.

Sharpening to the correct angle, in minutes, the wheel is reversible and will give approximately x10 re-sharpenings, for many years services.

Can also be use to restore a keen edge on Spades, Hoes, Lawn-Edgers & Axes.

Full instructions included to show how to easily maintain blade balance.

Recommended by 'Amateur Gardening' magazine.

Like this Rotary Blade Sharpener? Why not browse our comprehensive range of Machine Parts & Accessories for professionals & gardeners alike.