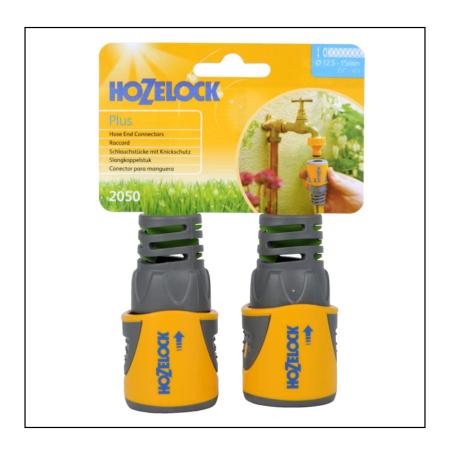

# Hozelock Plus 2050 Hose End Connectors (Twin Pack)

47-41032

Our Price: £13.99

### Hozelock Plus 2050 Hose End Connectors (Twin Pack)

A step ahead of the rest, this Hozelock Plus connection is made using a combination of the highest quality materials and ultra tough engineering.

Best used at the tap end of the hosepipe, it features a triple locking system which is guaranteed to stay secure up to 10 bar with an ingenious flexible hose-tail to eliminate kinking, swelling & hose leaking.

Part of the quick click & connect system, the soft-touch pads provide a comfortable grip for easy connection / disconnection, even when wet.

Handy twin pack for multiple tap connections around the garden.