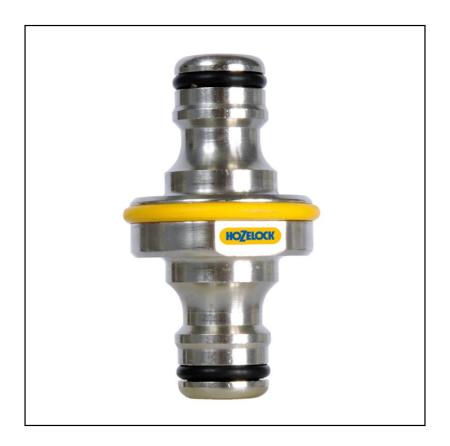

#### **Hozelock Pro 2044 Double Male Connector**

Made from Nickel Plated Brass for ultimate strength and durability, this double Male Connector allows two lengths of hose equipped with female connectors to be joined together.

Scratch and frost resistant, it's ideal for outdoor environments and helps to ensure continued connection year after year.

Extend or Repair, use to extend the length of your garden hose or act as a temporary hose repair solution.