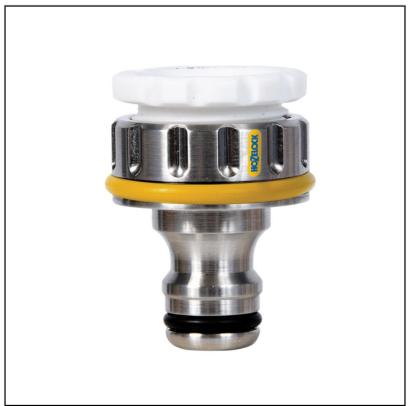

## Hozelock Pro 2041 1/2" & 3/4" Outdoor Tap Connector

Suitable for use with 95% of all outdoor taps, this Pro Metal tap connector is strong, durable, scratch and frost resistant.

Secures to threaded taps by simply twisting onto the end of an existing tap and includes a 1/2? adaptor for older style conversion.

Permits quick connect to the innovative Hozelock range, to ensure a leak-free connection every time.

Like this Hozelock Metal Outdoor Tap Connector? We have a great range of products to help you create your perfect garden so why not browse our huge Garden Collection today.