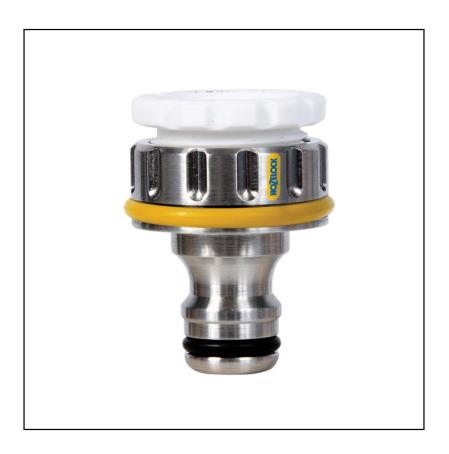

## Hozelock Pro 2041 1/2" & 3/4" Outdoor Tap Connector

Suitable for use with 95% of all outdoor taps, this Pro Metal tap connector is strong, durable, scratch and frost resistant.

Secures to threaded taps by simply twisting onto the end of an existing tap and includes a 1/2? adaptor for older style conversion.

Permits quick connect to the innovative Hozelock range, to ensure a leak-free connection every time.

Like this Hozelock Metal Outdoor Tap Connector? We have a great range of products to help you create your perfect garden so why not browse our huge Garden Collection today.