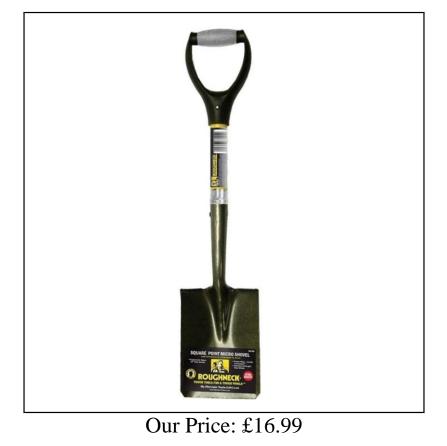

# Roughneck 68004 Square Point Micro Shovel

## **Roughneck 68004 Square Point Micro Shovel**

Designed for use in confined spaces such as the bottom of trenches or for shovelling material from jumbo bags, this small but mighty tool is manufactured from heavy-duty pressed steel, hardened and heat treated to provide fast and long lasting work.

Features a super strong fibreglass shaft with a full size soft grip handle for comfortable and easy working.

Perfectly sized, an essential tool to carry in the car, van or caravan in case of an emergency.

Overall length: 685mm (27").

Like this Roughneck Micro Shovel? Why not browse here to view other products in our hand tool range.

Follow us on Facebook to keep up-to-date with our latest news, offers and promotions.