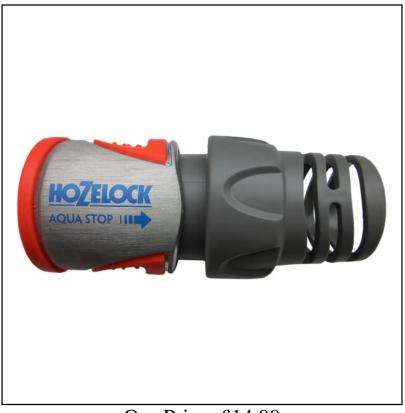

### Hozelock 2045 Pro Metal Aqua Stop Connector

Quick connect & durable, this premium Hozelock fitting is especially designed for 15mm to 19mm diameter hoses.

Constructed from a combination of Metal & Polypropylene, a Zinc die cast sleeve assures strength and scratch resistance whilst an innovative internal value immediately stops the water flow when an accessory is disconnected.

No more wasting water or getting wet, the Aqua Stop is ideal for use at the gun end of a hosepipe and features soft touch for comfort even when wet plus a flexible tail to prevent your hose from kinking.

Female connection type.

Like this Hozelock 2045 Metal Water Stop Connector? We have a great range of products to help you create your perfect garden so why not browse our huge Garden Collection today.

Be sure to follow us on Facebook to keep up-to-date with our latest news and offers.