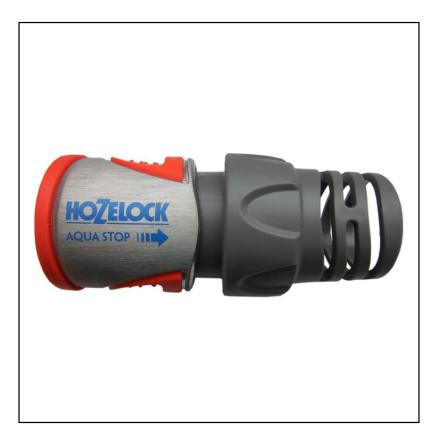

### Hozelock 2045 Pro Metal Aqua Stop Connector

Quick connect & durable, this premium Hozelock fitting is especially designed for 15mm to 19mm diameter hoses.

Constructed from a combination of Metal & Polypropylene, a Zinc die cast sleeve assures strength and scratch resistance whilst an innovative internal value immediately stops the water flow when an accessory is disconnected.

No more wasting water or getting wet, the Aqua Stop is ideal for use at the gun end of a hosepipe and features soft touch for comfort even when wet plus a flexible tail to prevent your hose from kinking.

Female connection type.

Like this Hozelock 2045 Metal Water Stop Connector? We have a great range of products to help you create your perfect garden so why not browse our huge Garden Collection today.

Be sure to follow us on Facebook to keep up-to-date with our latest news and offers.