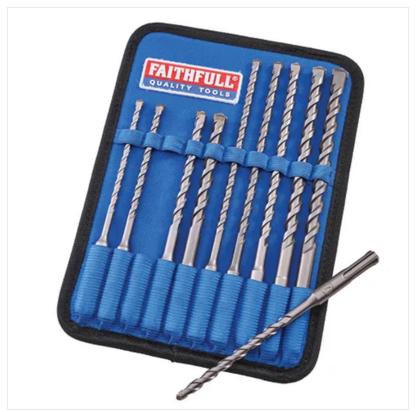

### Faithfull 10 Piece SDS Drill Bit Set

Introducing the New XMS 10 Piece SDS Drill Bit Set by Faithfull, featuring sizes ranging from 5.5 to 12mm. This set is an excellent deal, offering significant savings and comes neatly packaged in a fabric storage wallet.

Ideal for use on bricks, blocks, concrete containing aggregates, marble, hard stone, and other hard masonry materials.

The set includes the following sizes: 5.5 x 160mm, 6 x 160mm, 6 x 210mm, 7 x 160mm, 7 x 210mm, 8 x 160mm, 8 x 210mm, 10 x 160mm, 10 x 210mm, and 12 x 210mm.