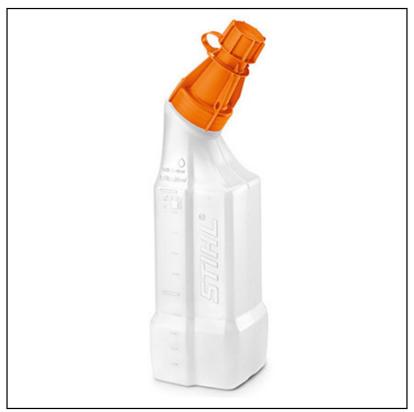

### **Stihl Genuine 2-Stroke Mixing Bottle**

For easy mixing of machine ratios and filling of smaller fuel amounts up to 1 litre.

Use for accurate measuring and mixing of petrol with two stroke oil to machine to keep your equipment running smoothly all season long.

Narrow outlet snout, large filler opening with measuring scales on the bottle and on the lid.

Lid can be closed tight for safe transport & storage.

Like this Stihl Mixing Bottle? Why not browse more products in Oils & Lubricants.